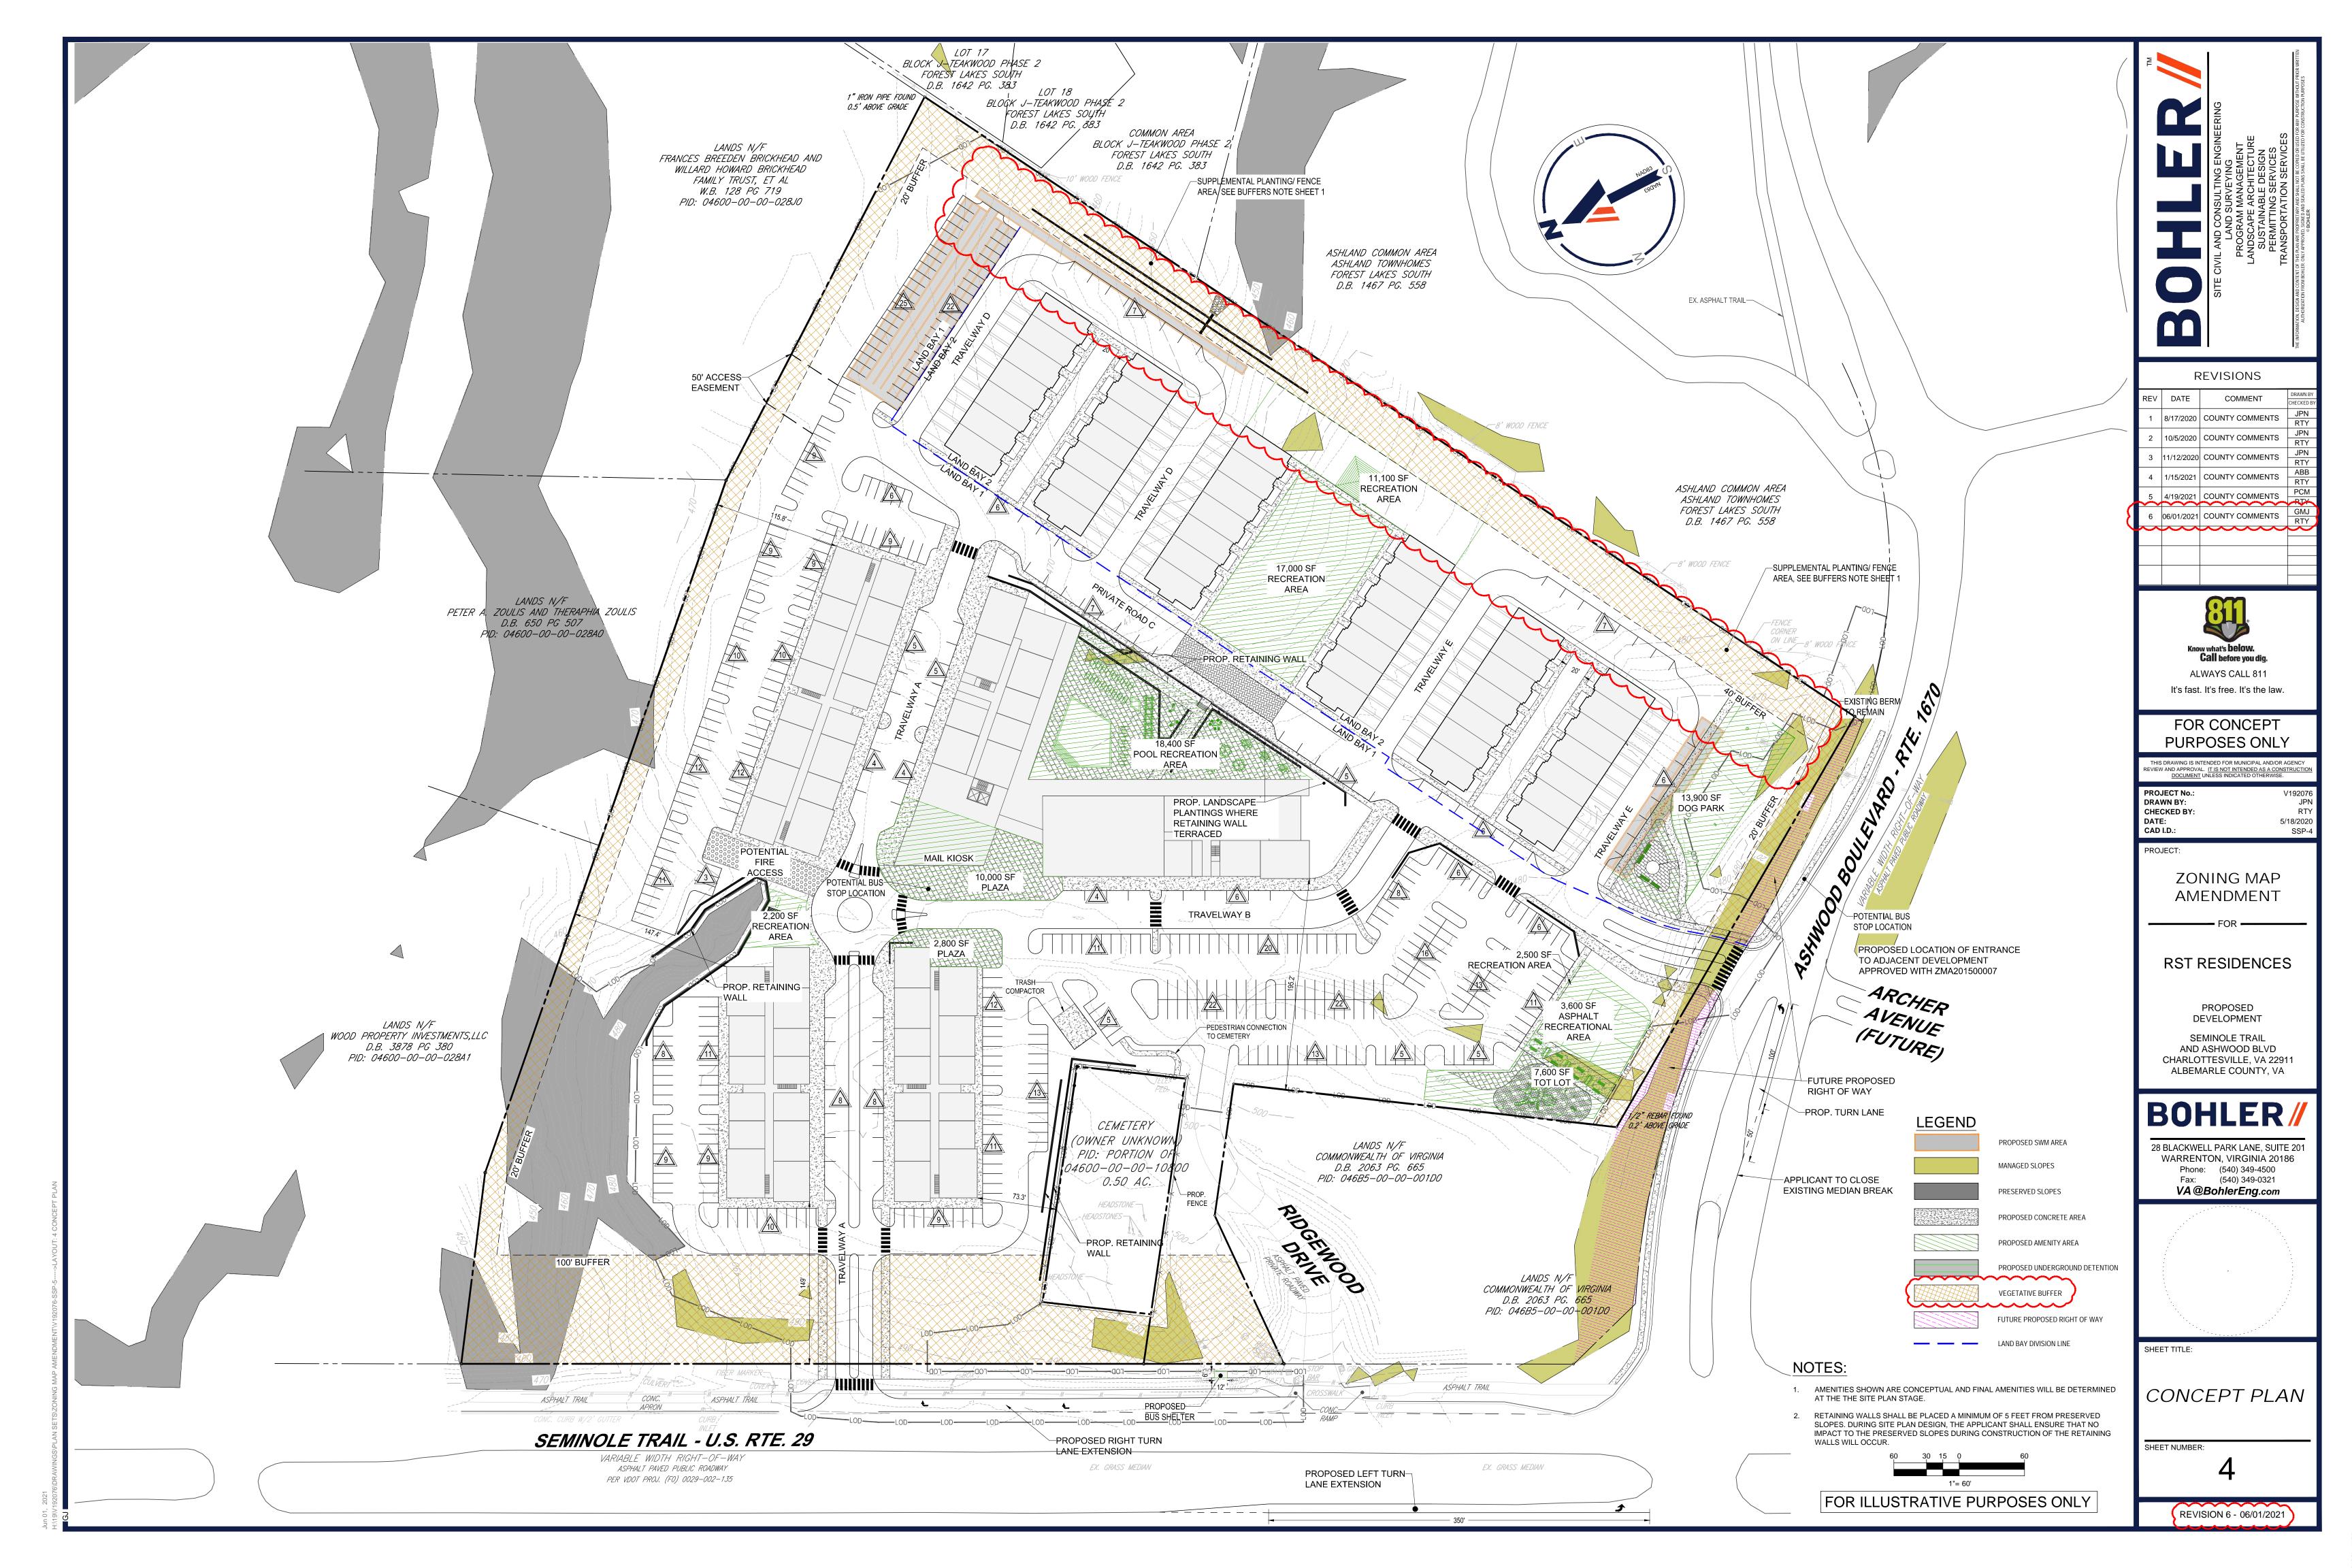

THE RECREATIONAL AREAS SHALL INCLUDE THE RECREATIONAL FACILITIES SPECIFIED BY ZO 4.16.2, EXCEPT IN THE EVENT THAT THIS REQUIREMENT IS MODIFIED BY A SUBSTITUTION REQUEST APPROVED BY THE DIRECTOR OF PLANNING AND COMMUNITY DEVELOPMENT. IN WHICH CASE THE TERMS OF THE SUBSTITUTION REQUEST SHALL CONTROL. WHILE THE SPECIFIC DETAILS OF THE RECREATIONAL FACILITIES HAVE NOT YET BEEN DECIDED, WE ENVISION AMENITIES SUCH AS AN OUTDOOR SWIMMING POOL

WITH AN ADJACENT GRILLING AREA/OUTDOOR KITCHEN/SOCIALIZING AREA, A DOG PARK, A FITNESS CENTER, AND A COMMUNITY ROOM. THE SPECIFIC DETAILS AND LOCATIONS OF THE RECREATIONAL FACILITIES WILL BE DETERMINED AT THE SITE PLAN STAGE. AFFORDABLE DWELLING UNITS: AT LEAST 75% OF THE TOTAL MULTI-FAMILY (APARTMENT) UNITS CONSTRUCTED SHALL BE AFFORDABLE HOUSING UNITS. THE AFFORDABLE UNITS SHALL BE AFFORDABLE