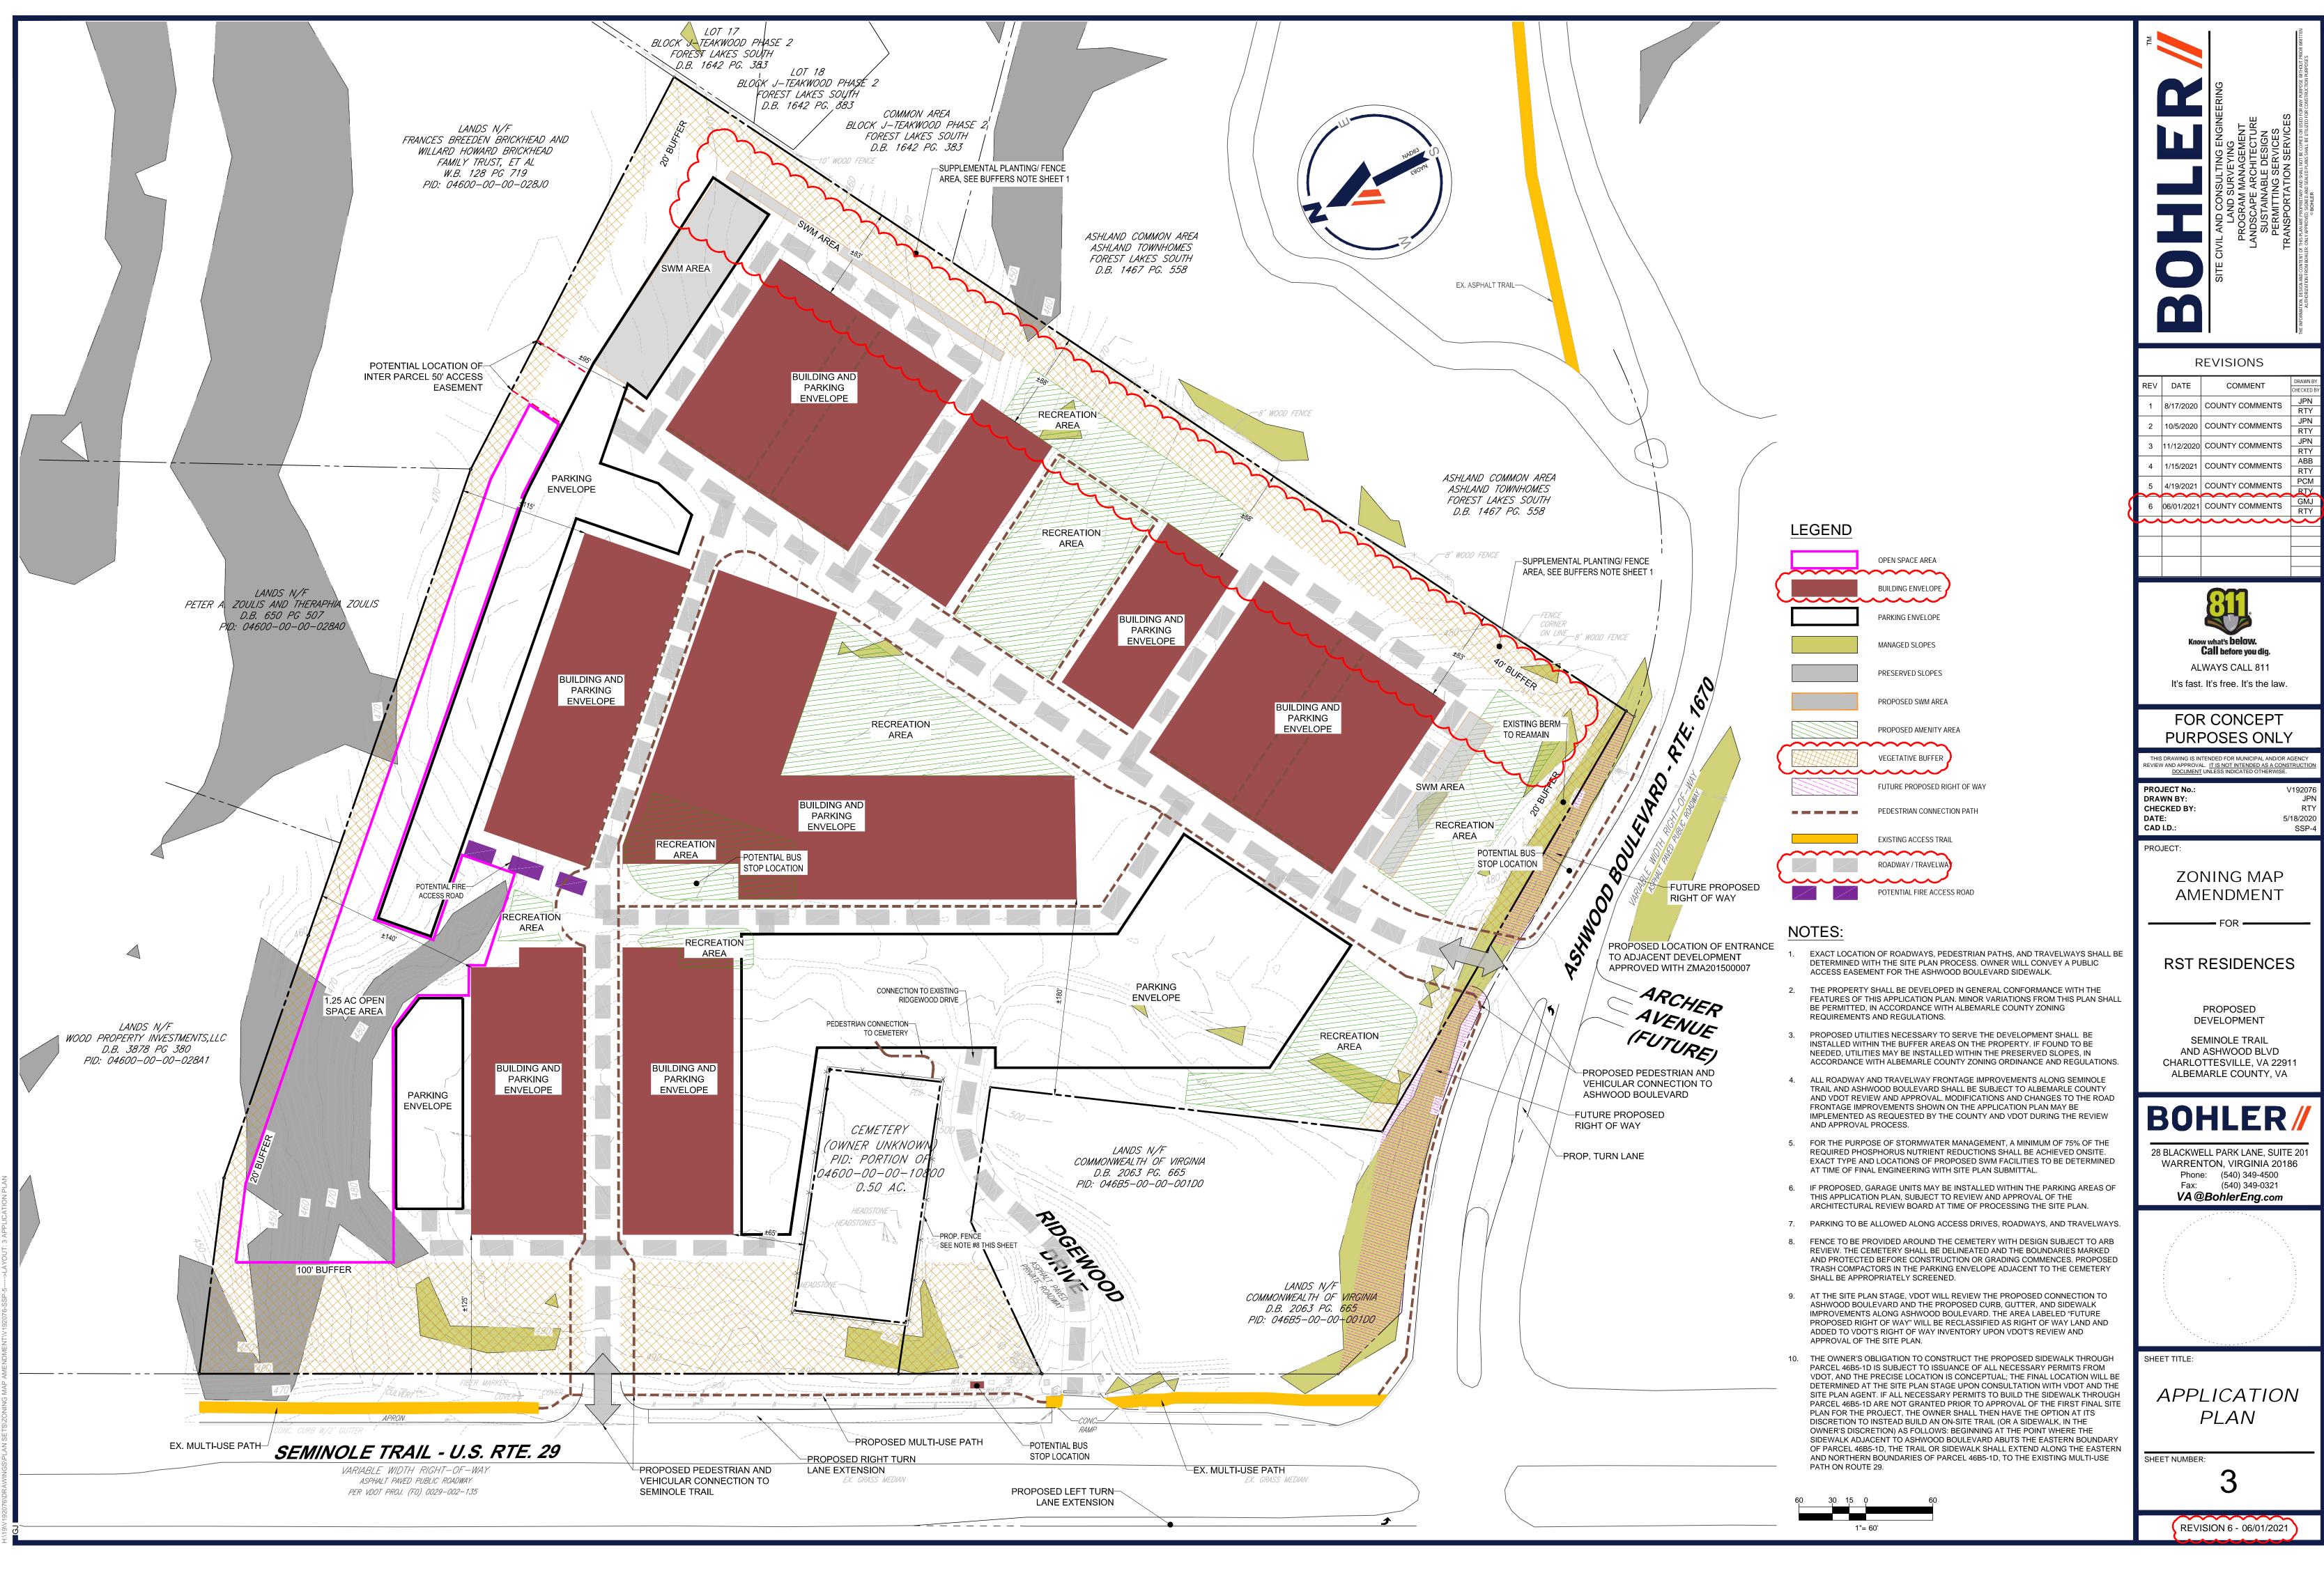

> THE EXISTING SITE CURRENTLY HAS (3) THREE ENTRANCES OFF SEMINOLE TRAIL. ONE ENTRANCE SERVES THE EXISTING MOBILE HOME PARK, AND (2) TWO ENTRANCES SERVE THE EXISTING MOTEL. THE PROPOSED SITE MAINTAINS (3) THREE ENTRANCES, WITH (2) TWO RIGHT IN/ RIGHT OUT ENTRANCES PROPOSED ON SEMINOLE TRAIL, AND A FULL MOVEMENT ENTRANCE PROPOSED ON ASHWOOD BOULEVARD. ALL ROADWAYS AND TRAVELWAYS SHOWN ON THE APPLICATION PLAN SHALL BE: (I) 26' WIDE IN ACCORDANCE WITH THE ALBEMARLE COUNTY FIRE AND RESCUE REGULATIONS FOR FIRE PROTECTION: (II) NAMED IN ACCORDANCE WITH THE ALBEMARLE COUNTY NAMING AND PROPERTY NUMBERING ORDINANCE, SEC. 7-200, PART B; AND (III) PRIVATELY MAINTAINED SUBJECT TO AN ACCESS AND MAINTENANCE EASEMENT ALLOWING THE

PUBLIC TO UTILIZE THE ROADWAYS AND TRAVELWAYS. TO BE CONVEYED AT TIME OF SITE PLAN

THREE LANDSCAPE BUFFERS, OF DIFFERING WIDTHS, ARE SHOWN ON THE APPLICATION PLAN. THERE IS A 100' BUFFER PROPOSED ALONG SEMINOLE TRAIL (U.S. RTE 29) AND A 20' PERIMETER BUFFER TO THE EAST AND WEST OF THE SITE. THERE IS A 40' BUFFER TO THE SOUTH OF THE SITE. IN ALL AREAS WITHIN THE PROPOSED BUFFERS, THE APPLICANT SHALL MAINTAIN THE EXISTING NATURAL VEGETATION, EXCEPT FOR DISTURBANCE NECESSARY TO ACCOMMODATE IMPROVEMENTS PERMITTED IN THE BUFFERS. IN THE EVENT OF SUCH DISTURBANCE, THE APPLICANT SHALL REPLANT THE AREA WITH A MIX OF DECIDUOUS AND EVERGREEN TREES AND SHRUBS NATIVE TO VIRGINIA, TO THE EXTENT REASONABLY POSSIBLE WHILE STILL ACCOMMODATING THE PERMITTED IMPROVEMENTS. PER THE PLACES29 PLAN, THE BUFFERS ALONG THE ENTIRE FRONTAGE OF THIS DEVELOPMENT SHALL BE FORESTED. NO PROPOSED IMPROVEMENTS SHALL BE ALLOWED WITHIN THE BUFFER AREAS WITH THE EXCEPTION OF UTILITIES, SIGNS APPROVED BY THE COUNTY, AND GRADING, INCLUDING RETAINING WALLS TO TIE OUT THE PROPOSED GRADING. ADDITIONALLY, THE 40' AND 20' PERIMETEI

> BUFFERS SHALL ALSO ALLOW USES SUCH AS FENCES, DOG PARKS, PEDESTRIAN/MULTI-USE PATHS, AND SWM FACILITIES. ALONG THE SOUTHEASTERN BORDER OF THE PROPERTY, THE OWNER SHALL PLANT LOW-MAINTENANCE EVERGREEN TREES WITHIN THE BUFFER IN THOSE AREAS WHERE

THE RECREATIONAL AREAS SHALL INCLUDE THE RECREATIONAL FACILITIES SPECIFIED BY ZO 4.16.2, EXCEPT IN THE EVENT THAT THIS REQUIREMENT IS MODIFIED BY A SUBSTITUTION REQUEST APPROVED BY THE DIRECTOR OF PLANNING AND COMMUNITY DEVELOPMENT. IN WHICH CASE THE TERMS OF THE SUBSTITUTION REQUEST SHALL CONTROL. WHILE THE SPECIFIC DETAILS OF THE RECREATIONAL FACILITIES HAVE NOT YET BEEN DECIDED, WE ENVISION AMENITIES SUCH AS AN OUTDOOR SWIMMING POOL