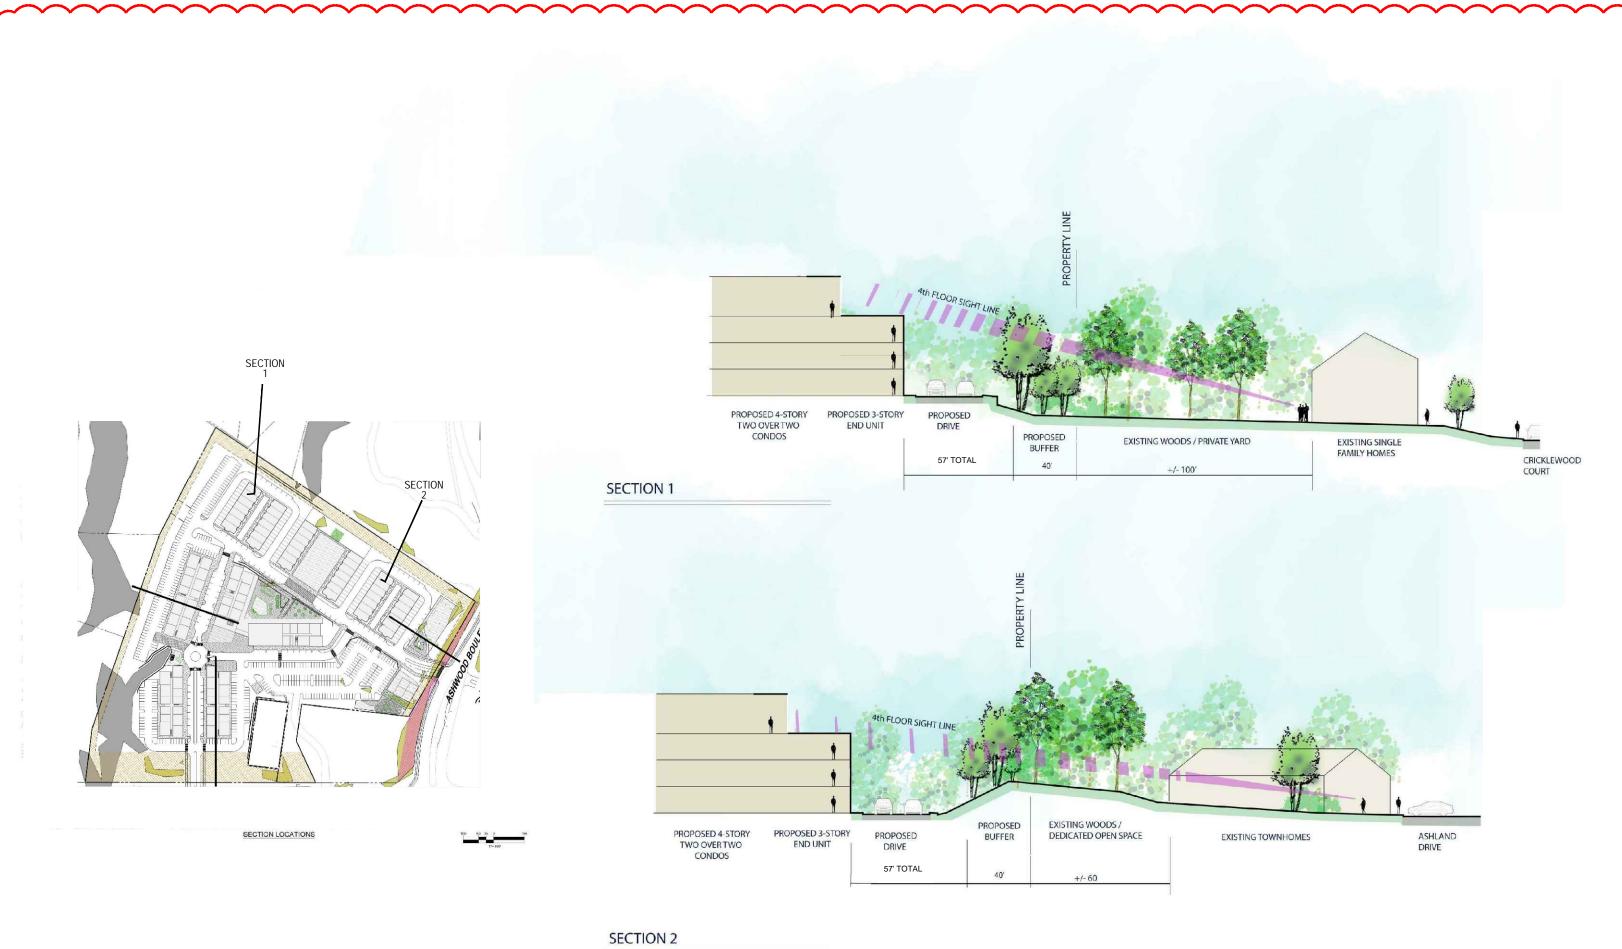

PUBLIC TO UTILIZE THE ROADWAYS AND TRAVELWAYS. TO BE CONVEYED AT TIME OF SITE PLAN

THREE LANDSCAPE BUFFERS, OF DIFFERING WIDTHS, ARE SHOWN ON THE APPLICATION PLAN. THERE IS A 100' BUFFER PROPOSED ALONG SEMINOLE TRAIL (U.S. RTE 29) AND A 20' PERIMETER BUFFER TO THE EAST AND WEST OF THE SITE. THERE IS A 40' BUFFER TO THE SOUTH OF THE SITE. IN ALL AREAS WITHIN THE PROPOSED BUFFERS, THE APPLICANT SHALL MAINTAIN THE EXISTING NATURAL VEGETATION, EXCEPT FOR DISTURBANCE NECESSARY TO ACCOMMODATE IMPROVEMENTS PERMITTED IN THE BUFFERS. IN THE EVENT OF SUCH DISTURBANCE, THE APPLICANT SHALL REPLANT THE AREA WITH A MIX OF DECIDUOUS AND EVERGREEN TREES AND SHRUBS NATIVE TO VIRGINIA, TO THE EXTENT REASONABLY POSSIBLE WHILE STILL ACCOMMODATING THE PERMITTED IMPROVEMENTS. PER THE PLACES29 PLAN, THE BUFFERS ALONG THE ENTIRE FRONTAGE OF THIS DEVELOPMENT SHALL BE FORESTED. NO PROPOSED IMPROVEMENTS SHALL BE ALLOWED WITHIN THE BUFFER AREAS WITH THE EXCEPTION OF UTILITIES, SIGNS APPROVED BY THE COUNTY, AND GRADING, INCLUDING RETAINING WALLS TO TIE OUT THE PROPOSED GRADING. ADDITIONALLY, THE 40' AND 20' PERIMETEI

> BUFFERS SHALL ALSO ALLOW USES SUCH AS FENCES, DOG PARKS, PEDESTRIAN/MULTI-USE PATHS, AND SWM FACILITIES. ALONG THE SOUTHEASTERN BORDER OF THE PROPERTY, THE OWNER SHALL PLANT LOW-MAINTENANCE EVERGREEN TREES WITHIN THE BUFFER IN THOSE AREAS WHERE

SUCH PLANTINGS WOULD CONTRIBUTE TO BASIC VISUAL SCREENING OF THE PROPOSED UNITS FROM THE ADJACENT RESIDENCES. ALTERNATIVELY, THE OWNER MAY CONSTRUCT A 10-FOOT HIGH FENCE ALONG SUCH BORDER, EXCEPT IN THOSE AREAS WHERE A FENCE IS PROHIBITED BY UTILITY EASEMENTS OR OTHER IMPROVEMENTS