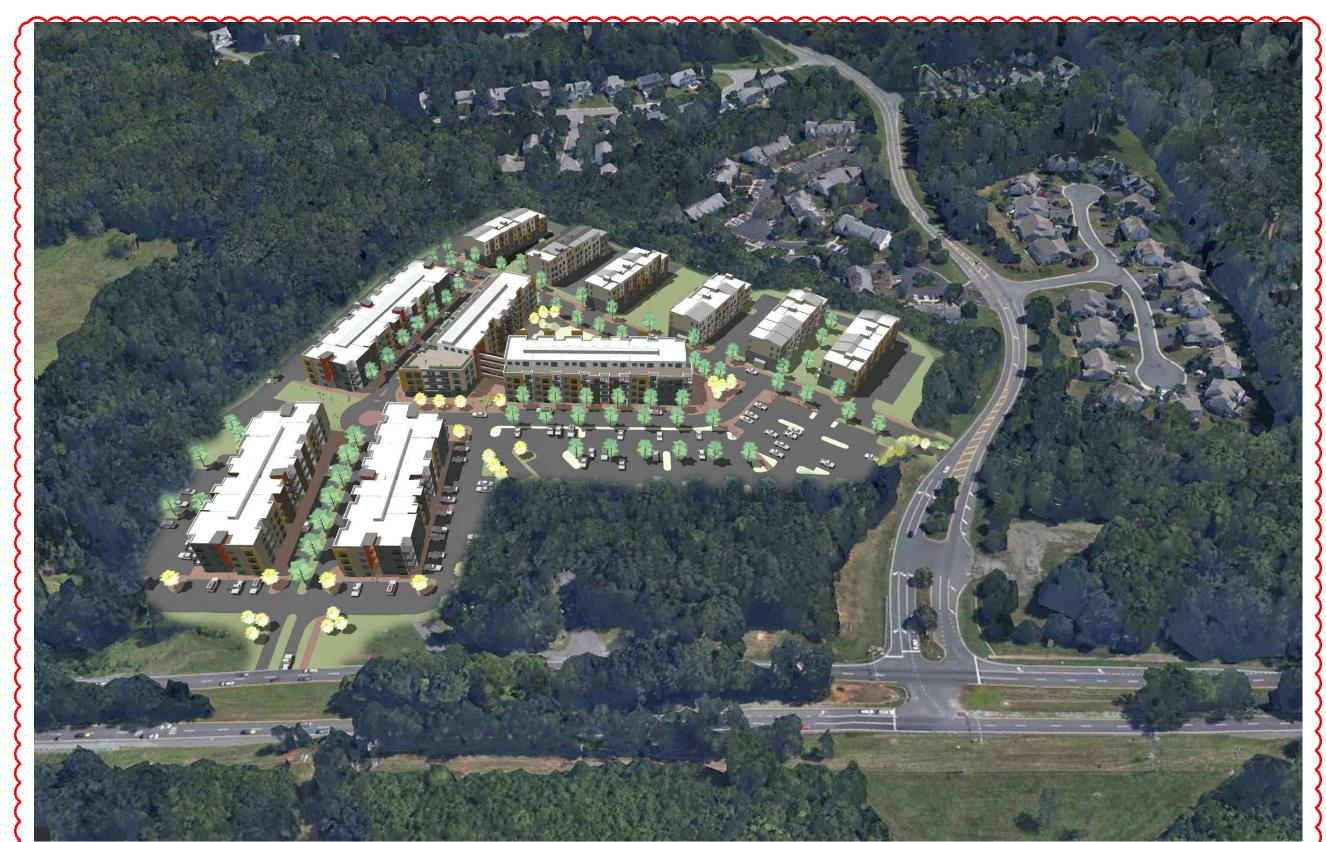

**ROUNDABOUT VIEW 1** 

**ROUNDABOUT VIEW 2** 

PROPOSED AERIAL CLOSE-UP

MAIN APPROACH 1 (SEMINOLE TRAIL ENTRANCE)

ADJACENT PROPERTY SITE SECTIONS

NOT TO SCALE

04.05.2021

**EXISTING SITE AERIAL** 

PROPOSED SITE AERIAL

| REVISIONS |            |                 |                        |  |  |  |
|-----------|------------|-----------------|------------------------|--|--|--|
| REV       | DATE       | COMMENT         | DRAWN BY<br>CHECKED BY |  |  |  |
| 1         | 8/17/2020  | COUNTY COMMENTS | JPN<br>RTY             |  |  |  |
| 2         | 10/5/2020  | COUNTY COMMENTS | JPN<br>RTY             |  |  |  |
| 3         | 11/12/2020 | COUNTY COMMENTS | JPN                    |  |  |  |
| 4         | 1/15/2021  | COUNTY COMMENTS | RTY<br>ABB             |  |  |  |
| <br>5     | 4/19/2021  | COUNTY COMMENTS | RTY<br>PCM             |  |  |  |
| ر<br>ح    | 4/19/2021  | COONTI COMMENTS | RTY                    |  |  |  |
| 6         | 06/01/2021 | COUNTY COMMENTS | GMJ<br>RTY             |  |  |  |
| <u> </u>  | $\langle$  | ~~~~            |                        |  |  |  |
|           |            |                 |                        |  |  |  |
|           |            |                 |                        |  |  |  |
|           |            |                 |                        |  |  |  |
|           |            |                 |                        |  |  |  |
|           |            |                 |                        |  |  |  |