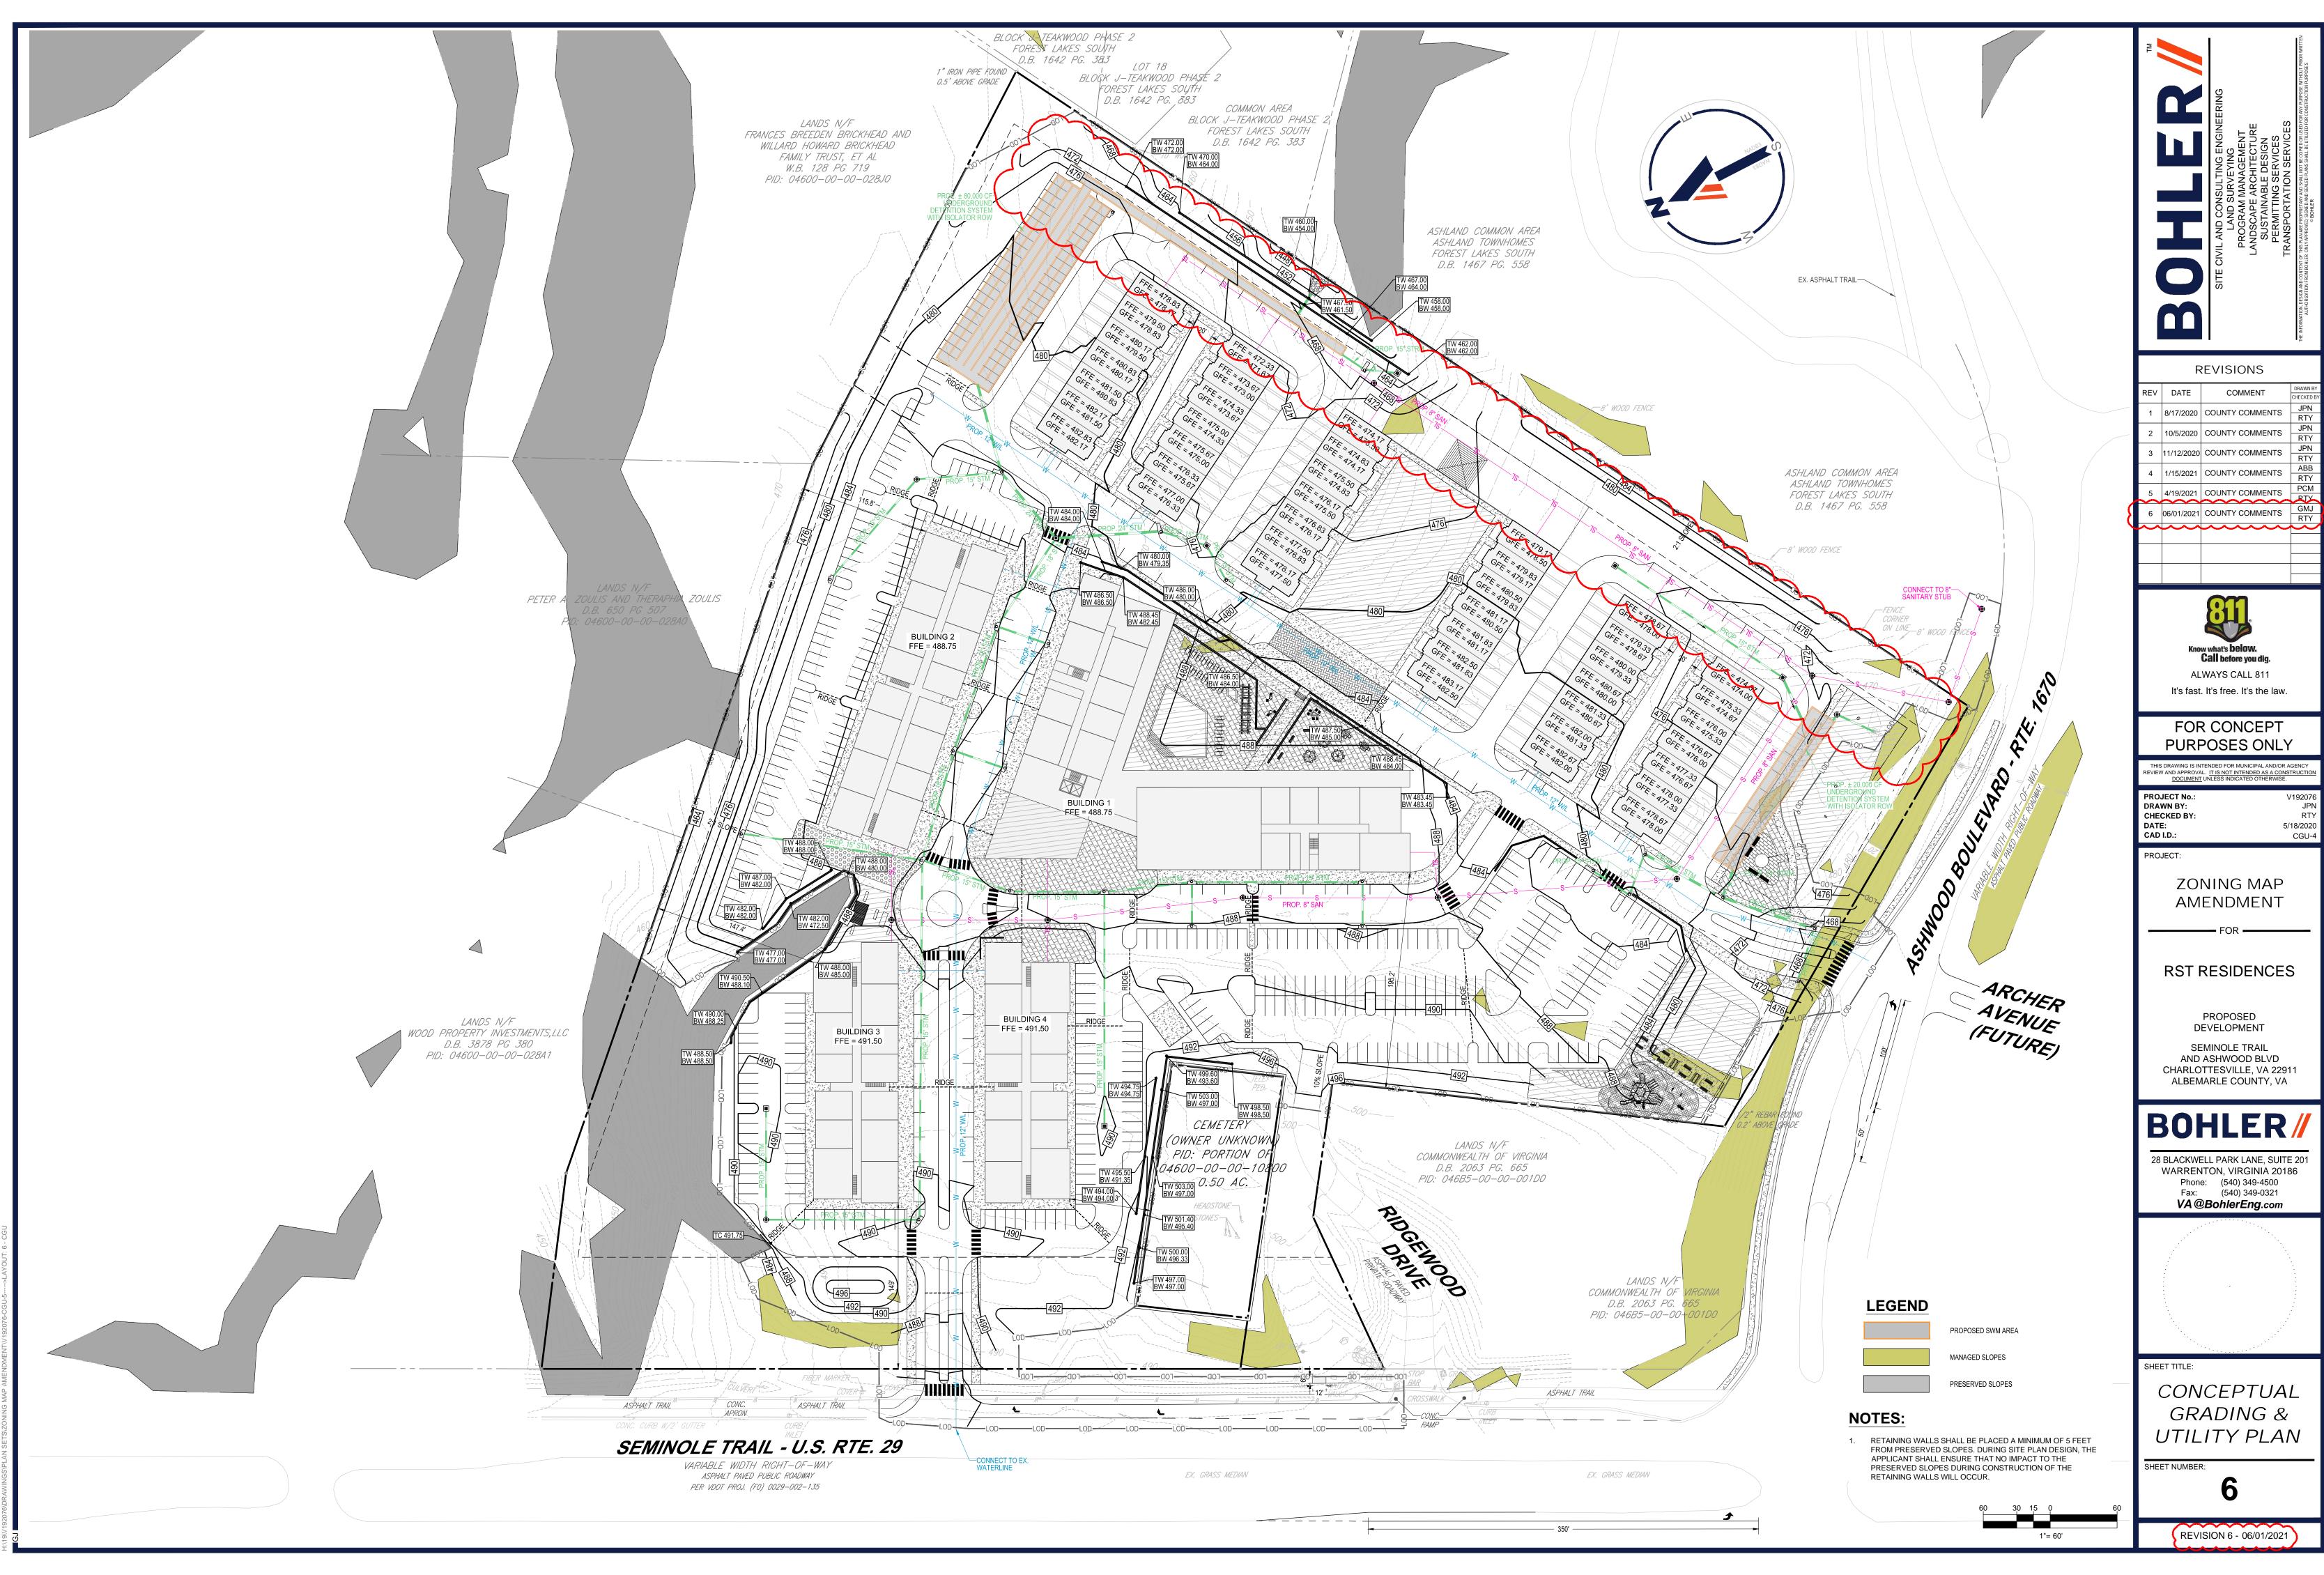

> THE EXISTING SITE CURRENTLY HAS (3) THREE ENTRANCES OFF SEMINOLE TRAIL. ONE ENTRANCE SERVES THE EXISTING MOBILE HOME PARK, AND (2) TWO ENTRANCES SERVE THE EXISTING MOTEL. THE PROPOSED SITE MAINTAINS (3) THREE ENTRANCES, WITH (2) TWO RIGHT IN/ RIGHT OUT ENTRANCES PROPOSED ON SEMINOLE TRAIL, AND A FULL MOVEMENT ENTRANCE PROPOSED ON ASHWOOD BOULEVARD. ALL ROADWAYS AND TRAVELWAYS SHOWN ON THE APPLICATION PLAN SHALL BE: (I) 26' WIDE IN ACCORDANCE WITH THE ALBEMARLE COUNTY FIRE AND RESCUE REGULATIONS FOR FIRE PROTECTION: (II) NAMED IN ACCORDANCE WITH THE ALBEMARLE COUNTY NAMING AND PROPERTY NUMBERING ORDINANCE, SEC. 7-200, PART B; AND (III) PRIVATELY MAINTAINED SUBJECT TO AN ACCESS AND MAINTENANCE EASEMENT ALLOWING THE

PUBLIC TO UTILIZE THE ROADWAYS AND TRAVELWAYS. TO BE CONVEYED AT TIME OF SITE PLAN

THREE LANDSCAPE BUFFERS, OF DIFFERING WIDTHS, ARE SHOWN ON THE APPLICATION PLAN. THERE IS A 100' BUFFER PROPOSED ALONG SEMINOLE TRAIL (U.S. RTE 29) AND A 20' PERIMETER BUFFER TO THE EAST AND WEST OF THE SITE. THERE IS A 40' BUFFER TO THE SOUTH OF THE SITE. IN ALL AREAS WITHIN THE PROPOSED BUFFERS, THE APPLICANT SHALL MAINTAIN THE EXISTING NATURAL VEGETATION, EXCEPT FOR DISTURBANCE NECESSARY TO ACCOMMODATE IMPROVEMENTS PERMITTED IN THE BUFFERS. IN THE EVENT OF SUCH DISTURBANCE, THE APPLICANT SHALL REPLANT THE AREA WITH A MIX OF DECIDUOUS AND EVERGREEN TREES AND SHRUBS NATIVE TO VIRGINIA, TO THE EXTENT REASONABLY POSSIBLE WHILE STILL ACCOMMODATING THE PERMITTED IMPROVEMENTS. PER THE PLACES29 PLAN, THE BUFFERS ALONG THE ENTIRE FRONTAGE OF THIS DEVELOPMENT SHALL BE FORESTED. NO PROPOSED IMPROVEMENTS SHALL BE ALLOWED WITHIN THE BUFFER AREAS WITH THE EXCEPTION OF UTILITIES, SIGNS APPROVED BY THE COUNTY, AND GRADING, INCLUDING RETAINING WALLS TO TIE OUT THE PROPOSED GRADING. ADDITIONALLY, THE 40' AND 20' PERIMETEI

> BUFFERS SHALL ALSO ALLOW USES SUCH AS FENCES, DOG PARKS, PEDESTRIAN/MULTI-USE PATHS, AND SWM FACILITIES. ALONG THE SOUTHEASTERN BORDER OF THE PROPERTY, THE OWNER SHALL PLANT LOW-MAINTENANCE EVERGREEN TREES WITHIN THE BUFFER IN THOSE AREAS WHERE

SUCH PLANTINGS WOULD CONTRIBUTE TO BASIC VISUAL SCREENING OF THE PROPOSED UNITS FROM THE ADJACENT RESIDENCES. ALTERNATIVELY, THE OWNER MAY CONSTRUCT A 10-FOOT HIGH FENCE ALONG SUCH BORDER, EXCEPT IN THOSE AREAS WHERE A FENCE IS PROHIBITED BY UTILITY EASEMENTS OR OTHER IMPROVEMENTS

TOTAL RESIDENTIAL UNITS:

(332 UNITS/19.51 ACRES) = 17.02 UNITS PER ACRE GROSS RESIDENTIAL DENSITY

FRONT: FOR EACH STORY THAT BEGINS ABOVE 40 FEFT IN HEIGHT OR FOR EACH STORY ABOVE THE THIRD STORY, WHICHEVER IS LESS. THE MINIMUM STEPBACK SHALL BE

\*WAIVER IS CURRENTLY BEING PROCESSED TO MODIFY THE STEPBACK REQUIREMENT FROM THE BUILDINGS AS SHOW!

**OPEN SPACE:** REQUIRED: 4.88 ACRES MIN. (25%) OPEN AND RECREATIONAL COMMON SPACE (REQ BY PRD ZONING)

PROPOSED: 2.05 ACRES RECREATIONAL SPACE +2.98 ACRES BUFFER AREA

REQUIRED: 0.98 ACRES (42.493 SF) (REQUIRED RECREATIONAL AREA IS 5% OF SITE AREA AS REQUIRED BY ZO 4.16.1) (SITE AREA = 19.51 AC; 19.51 \* 5% = 0.98 AC)

PROPOSED: 2.05 ACRES (89,100 SF)

REQUIREMENTS FOR MULTI-FAMILY RESIDENTIA NUMBER OF BEDROOMS/UNIT PARKING SPACES/UNIT ANY UNIT OF 500 SQ FT OR LESS 1.25 ONE BEDROOM TWO OR MORE BEDROOMS 2.00

PLUS ONE GUEST SPACE FOR EVERY 4 UNITS IN LAND BAY 2 PROPOSED

(96 UNITS X 1.5 SPACES/UNIT) 464 SPACES

(158 UNITS X 2.0 SPACES/UNIT) 316 SPACES

SITE ACCESS:

172 SPACES (1 DRIVEWAY+1 GARAGE PER UNIT) (78 UNITS X 2.0 SPACES/UNIT)

(78 UNITS X 1/4 GUEST SPACES) 20 SPACES 22 SPACES

EXISTING: 3.5 ACRES (18%)

NO FLOODPLAIN IS LOCATED ON THIS SITE ACCORDING TO FEMA MAP ID 51003C0280D DATED FEBRUARY 4, 2005

FLOODPLAIN: SOUTH FORK RIVANNA (BELOW RESERVOIR) WATERSHED

WATERSHED: BURIAL SITES HAVE BEEN FOUND AT THE 0.50-ACRE PARCEL ADJACENT CEMETERY TO THE SOUTHWEST (TMP 46-108). **BURIAL SITES:** 

TOPOGRAPHY:

PRESERVED AND MANAGED STEEP SLOPES ARE EXISTING WITHIN THE PROPERTY AND ARE SHOWN SHADED WITHIN THE APPLICATION. STEEP SLOPES:

LANDSCAPING: SITE SHALL CONTAIN LANDSCAPING TO MEET ZONING ORDINANCE STANDARD 32.7.9