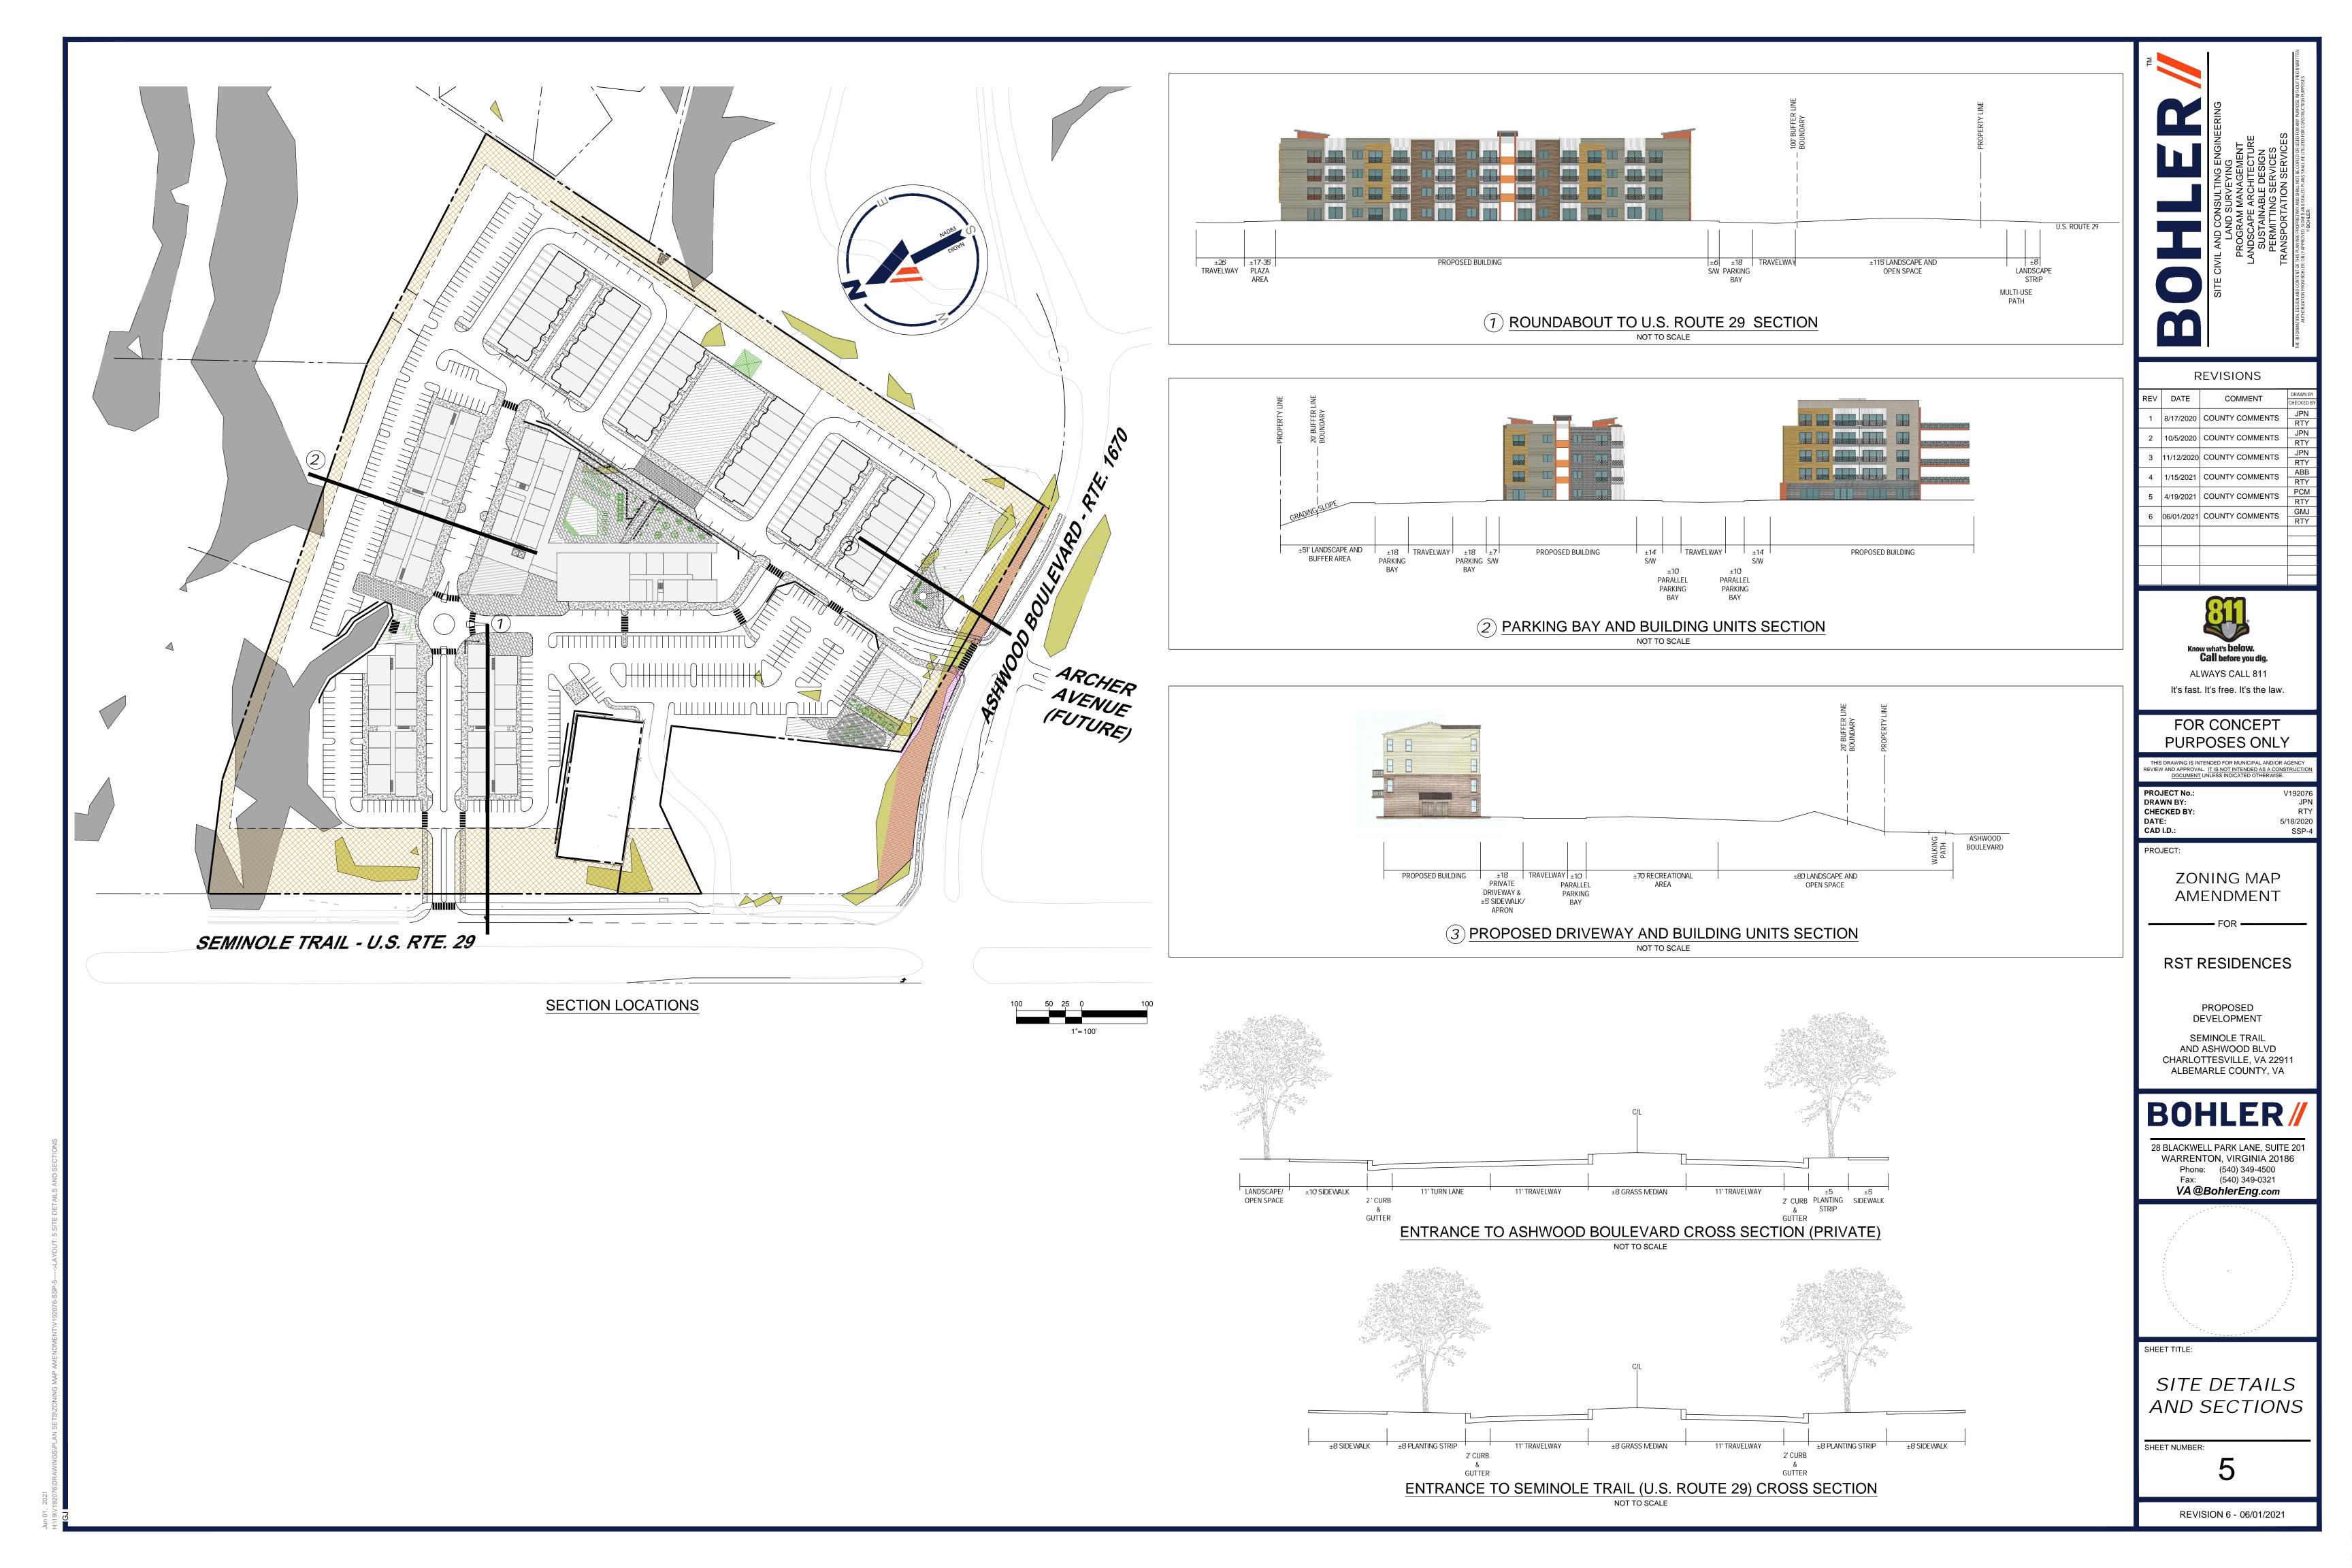

> THE EXISTING SITE CURRENTLY HAS (3) THREE ENTRANCES OFF SEMINOLE TRAIL. ONE ENTRANCE SERVES THE EXISTING MOBILE HOME PARK, AND (2) TWO ENTRANCES SERVE THE EXISTING MOTEL. THE PROPOSED SITE MAINTAINS (3) THREE ENTRANCES, WITH (2) TWO RIGHT IN/ RIGHT OUT ENTRANCES PROPOSED ON SEMINOLE TRAIL, AND A FULL MOVEMENT ENTRANCE PROPOSED ON ASHWOOD BOULEVARD. ALL ROADWAYS AND TRAVELWAYS SHOWN ON THE APPLICATION PLAN SHALL BE: (I) 26' WIDE IN ACCORDANCE WITH THE ALBEMARLE COUNTY FIRE AND RESCUE REGULATIONS FOR FIRE PROTECTION: (II) NAMED IN ACCORDANCE WITH THE ALBEMARLE COUNTY NAMING AND PROPERTY NUMBERING ORDINANCE, SEC. 7-200, PART B; AND (III) PRIVATELY MAINTAINED SUBJECT TO AN ACCESS AND MAINTENANCE EASEMENT ALLOWING THE

PUBLIC TO UTILIZE THE ROADWAYS AND TRAVELWAYS. TO BE CONVEYED AT TIME OF SITE PLAN

THREE LANDSCAPE BUFFERS, OF DIFFERING WIDTHS, ARE SHOWN ON THE APPLICATION PLAN. THERE IS A 100' BUFFER PROPOSED ALONG SEMINOLE TRAIL (U.S. RTE 29) AND A 20' PERIMETER BUFFER TO THE EAST AND WEST OF THE SITE. THERE IS A 40' BUFFER TO THE SOUTH OF THE SITE. IN ALL AREAS WITHIN THE PROPOSED BUFFERS, THE APPLICANT SHALL MAINTAIN THE EXISTING NATURAL VEGETATION, EXCEPT FOR DISTURBANCE NECESSARY TO ACCOMMODATE IMPROVEMENTS PERMITTED IN THE BUFFERS. IN THE EVENT OF SUCH DISTURBANCE, THE APPLICANT SHALL REPLANT THE AREA WITH A MIX OF DECIDUOUS AND EVERGREEN TREES AND SHRUBS NATIVE TO VIRGINIA, TO THE EXTENT REASONABLY POSSIBLE WHILE STILL ACCOMMODATING THE PERMITTED IMPROVEMENTS. PER THE PLACES29 PLAN, THE BUFFERS ALONG THE ENTIRE FRONTAGE OF THIS DEVELOPMENT SHALL BE FORESTED. NO PROPOSED IMPROVEMENTS SHALL BE ALLOWED WITHIN THE BUFFER AREAS WITH THE EXCEPTION OF UTILITIES, SIGNS APPROVED BY THE COUNTY, AND GRADING, INCLUDING RETAINING WALLS TO TIE OUT THE PROPOSED GRADING. ADDITIONALLY, THE 40' AND 20' PERIMETEI