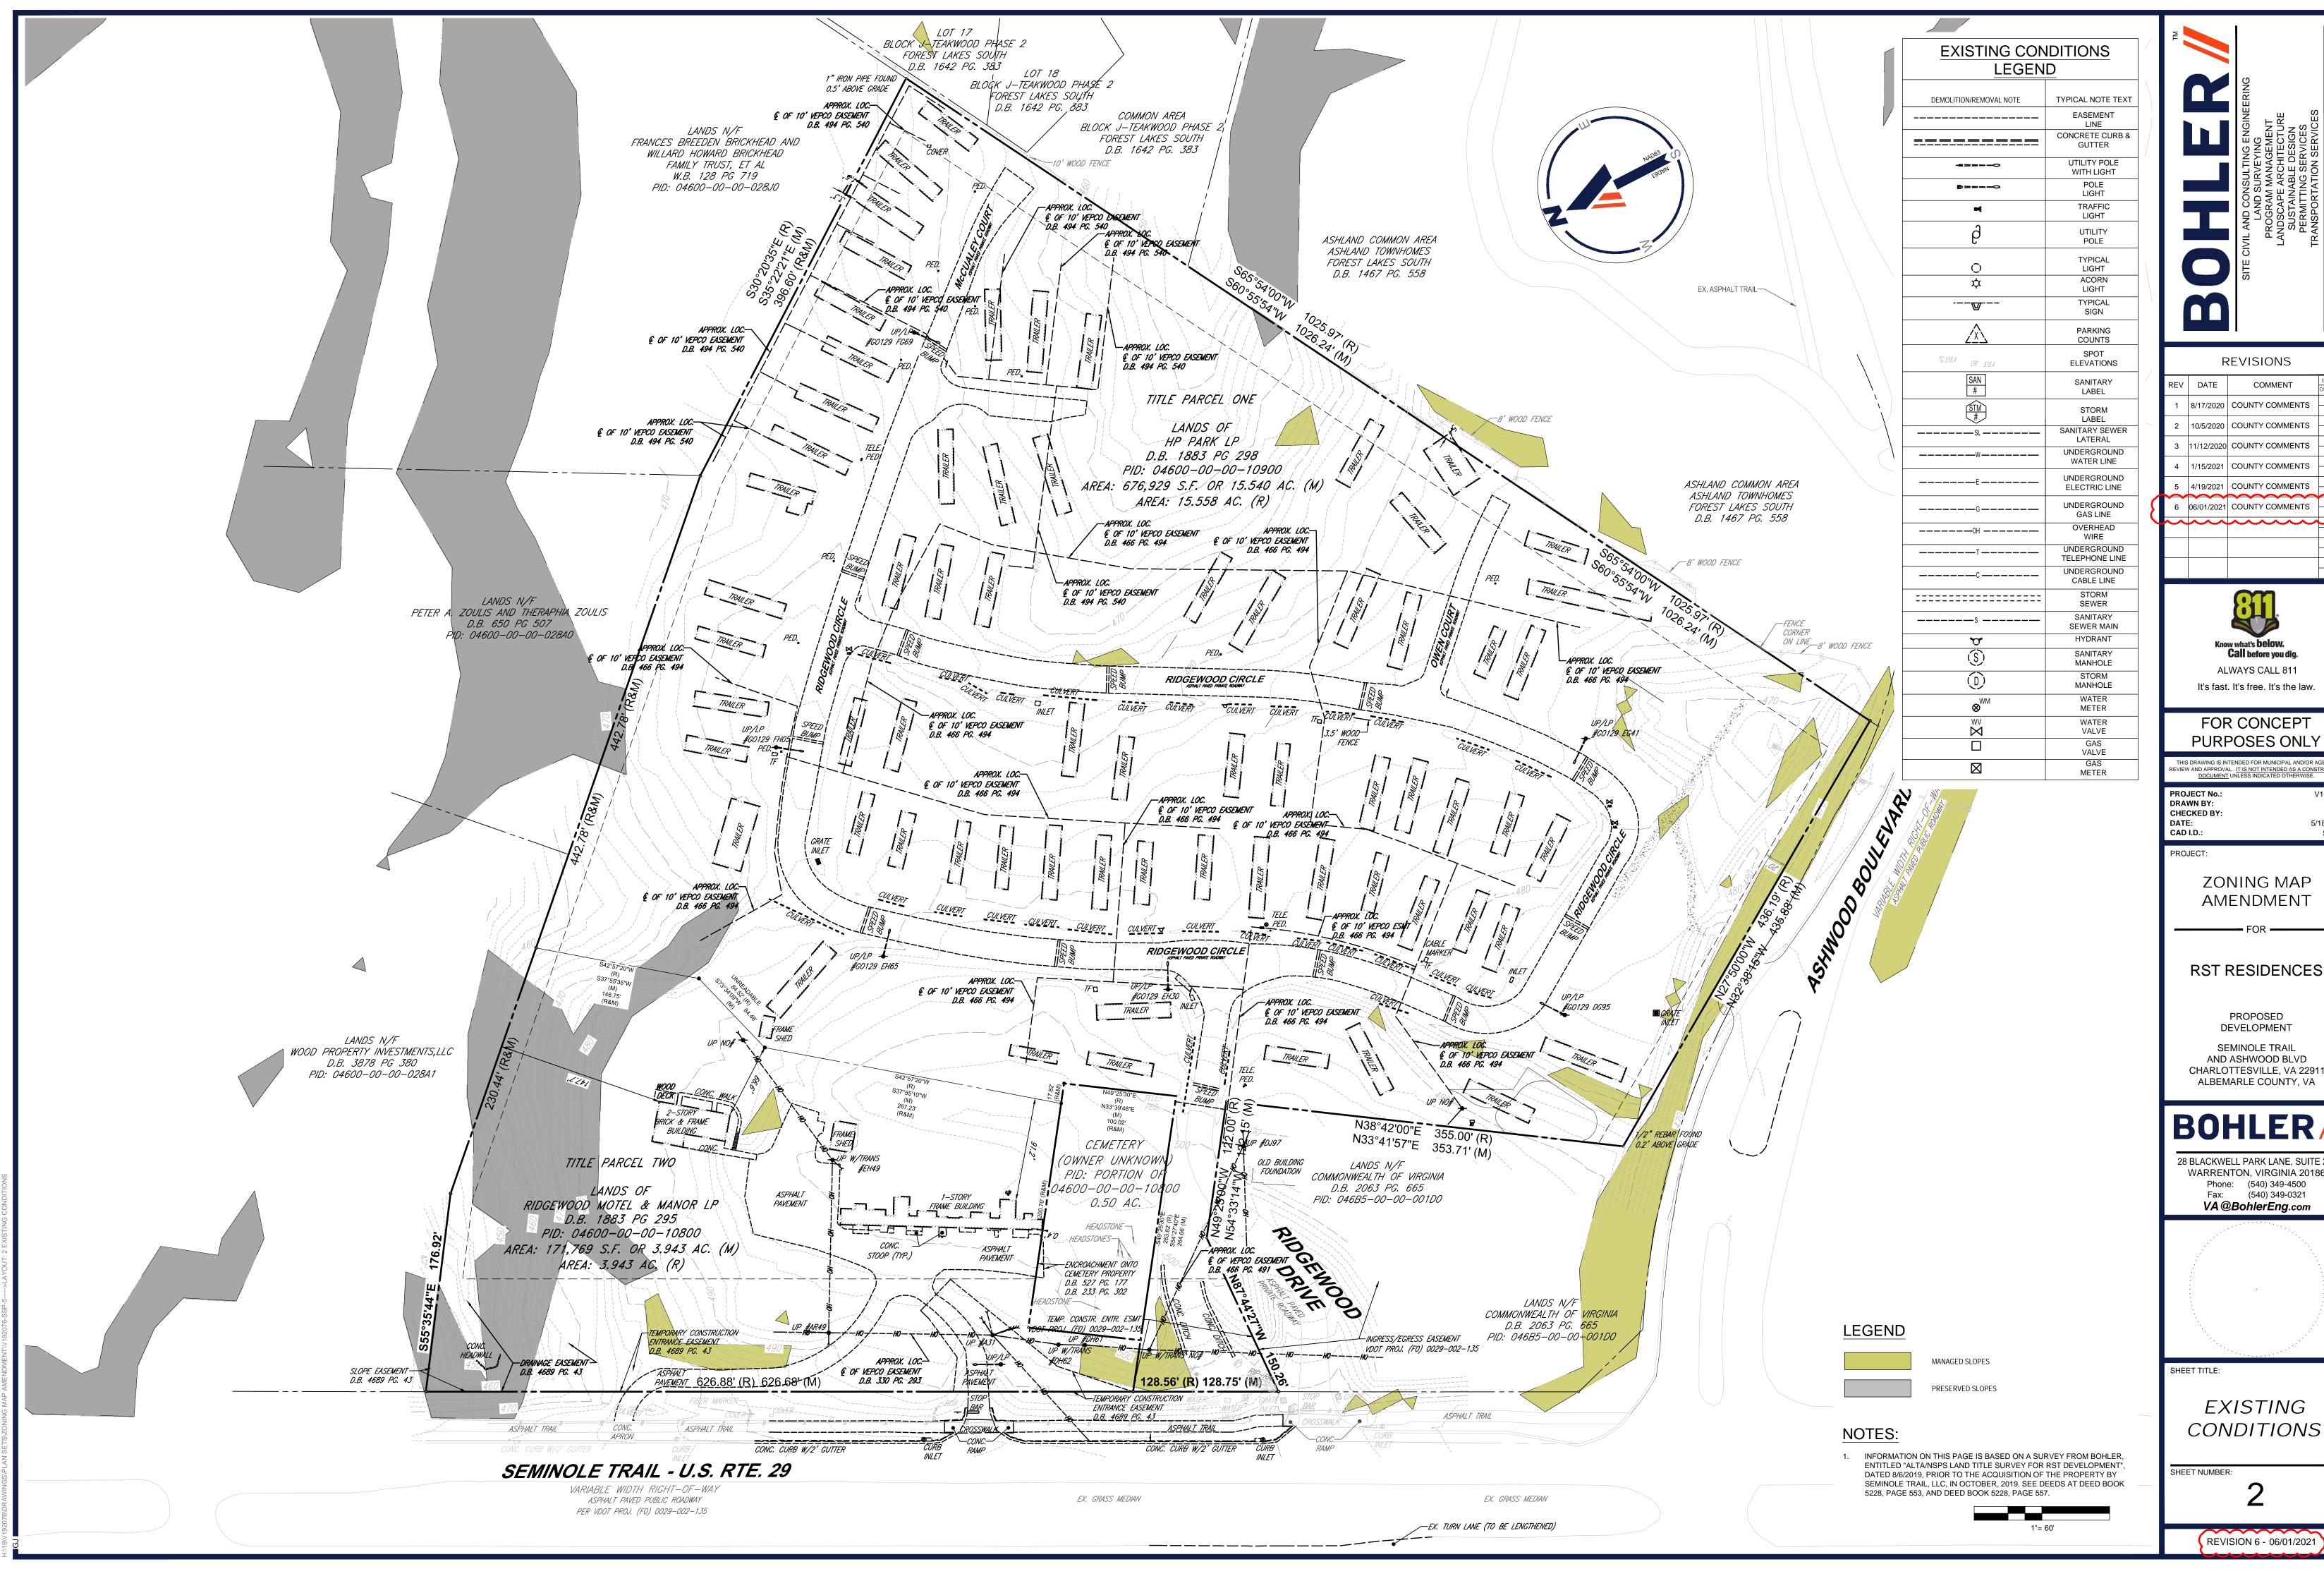

EXISTING: 3.5 ACRES (18%)

NO FLOODPLAIN IS LOCATED ON THIS SITE ACCORDING TO FEMA MAP ID 51003C0280D DATED FEBRUARY 4, 2005

FLOODPLAIN: SOUTH FORK RIVANNA (BELOW RESERVOIR) WATERSHED

WATERSHED: BURIAL SITES HAVE BEEN FOUND AT THE 0.50-ACRE PARCEL ADJACENT CEMETERY TO THE SOUTHWEST (TMP 46-108). **BURIAL SITES:** 

TOPOGRAPHY:

PRESERVED AND MANAGED STEEP SLOPES ARE EXISTING WITHIN THE PROPERTY AND ARE SHOWN SHADED WITHIN THE APPLICATION. STEEP SLOPES:

LANDSCAPING: SITE SHALL CONTAIN LANDSCAPING TO MEET ZONING ORDINANCE STANDARD 32.7.9

> THE EXISTING SITE CURRENTLY HAS (3) THREE ENTRANCES OFF SEMINOLE TRAIL. ONE ENTRANCE SERVES THE EXISTING MOBILE HOME PARK, AND (2) TWO ENTRANCES SERVE THE EXISTING MOTEL. THE PROPOSED SITE MAINTAINS (3) THREE ENTRANCES, WITH (2) TWO RIGHT IN/ RIGHT OUT ENTRANCES PROPOSED ON SEMINOLE TRAIL, AND A FULL MOVEMENT ENTRANCE PROPOSED ON ASHWOOD BOULEVARD. ALL ROADWAYS AND TRAVELWAYS SHOWN ON THE APPLICATION PLAN SHALL BE: (I) 26' WIDE IN ACCORDANCE WITH THE ALBEMARLE COUNTY FIRE AND RESCUE REGULATIONS FOR FIRE PROTECTION: (II) NAMED IN ACCORDANCE WITH THE ALBEMARLE COUNTY NAMING AND PROPERTY NUMBERING ORDINANCE, SEC. 7-200, PART B; AND (III) PRIVATELY MAINTAINED SUBJECT TO AN ACCESS AND MAINTENANCE EASEMENT ALLOWING THE