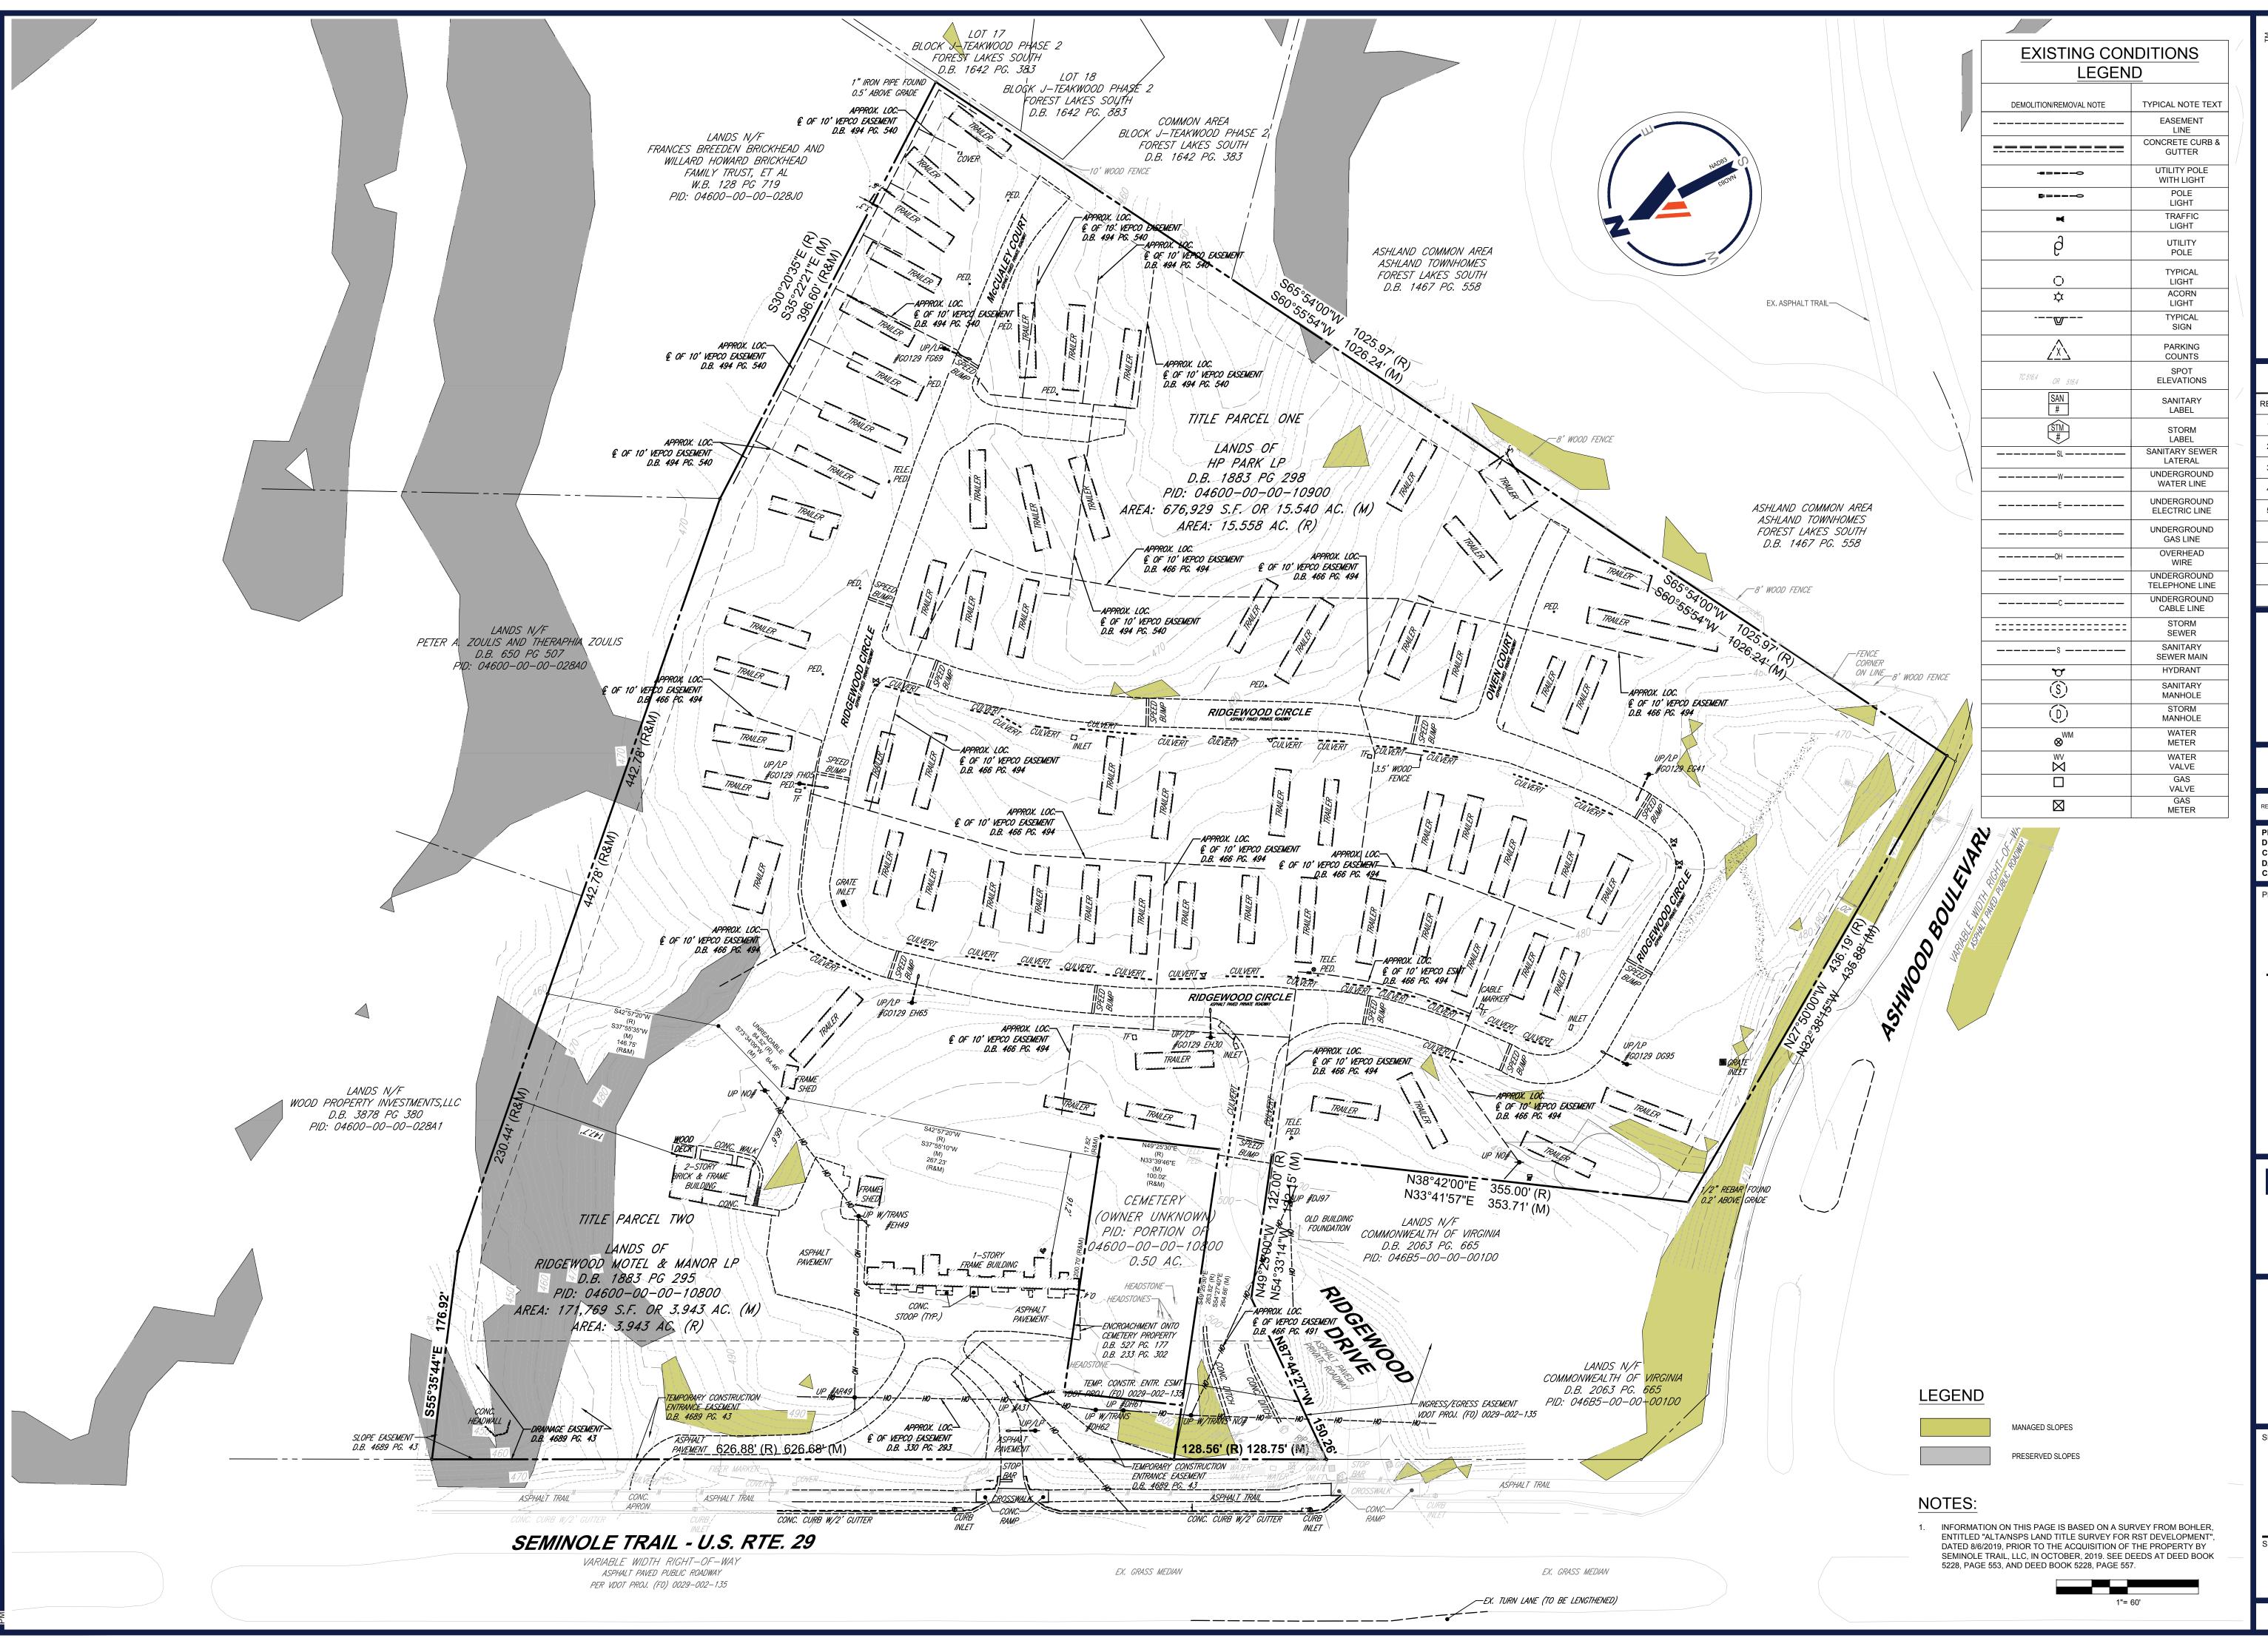

FIELD VERIFIED TOPOGRAPHY:

SITE ACCESS:

**BUFFERS**:

RECREATIONAL FACILITIES:

PRESERVED AND MANAGED STEEP SLOPES ARE EXISTING WITHIN THE PROPERTY AND ARE SHOWN SHADED WITHIN THE APPLICATION. STEEP SLOPES:

MONUMENT SIGNS SHALL BE REVIEWED DURING THE SITE PLAN PROCESS, AND SHALL NOT BE LESS THAN ONE SIGN PER ENTRANCE. SIGNAGE:

> THE EXISTING SITE CURRENTLY HAS (3) THREE ENTRANCES OFF SEMINOLE TRAIL. ONE ENTRANCE SERVES THE EXISTING MOBILE HOME PARK, AND (2) TWO ENTRANCES SERVE THE EXISTING MOTEL. THE PROPOSED SITE MAINTAINS (3) THREE ENTRANCES, WITH (2) TWO RIGHT IN/ RIGHT OUT ENTRANCES PROPOSED ON SEMINOLE TRAIL, AND A FULL MOVEMENT ENTRANCE PROPOSED ON ASHWOOD BOULEVARD. ALL ROADWAYS AND TRAVELWAYS SHOWN ON THE APPLICATION PLAN SHALL BE: (I) 26' WIDE IN ACCORDANCE WITH THE ALBEMARLE COUNTY FIRE AND RESCUE REGULATIONS FOR FIRE PROTECTION: (II) NAMED IN ACCORDANCE WITH THE ALBEMARLE COUNTY NAMING

AND PROPERTY NUMBERING ORDINANCE, SEC. 7-200, PART B; AND (III) PRIVATELY MAINTAINED SUBJECT TO AN ACCESS AND MAINTENANCE EASEMENT ALLOWING THE PUBLIC TO UTILIZE THE ROADWAYS AND TRAVELWAYS. TO BE CONVEYED AT TIME OF SITE PLAN

TWO LANDSCAPE BUFFERS. OF DIFFERING WIDTHS. ARE SHOWN ON THE APPLICATION PLAN. THERE IS A 100' BUFFER PROPOSED ALONG SEMINOLE TRAIL (U.S. RTE 29) AND A 20' PERIMETER BUFFER SURROUNDING THE REMAINING SITE. WITHIN BOTH THE 100' AND 20' BUFFERS, THE APPLICANT SHALL MAINTAIN THE EXISTING NATURAL VEGETATION, EXCEPT FOR DISTURBANCE NECESSARY TO ACCOMMODATE IMPROVEMENTS PERMITTED IN THE BUFFERS. IN THE EVENT OF SUCH DISTURBANCE, THE APPLICANT SHALL REPLANT THE AREA WITH A MIX OF DECIDUOUS AND EVERGREEN TREES AND SHRUBS NATIVE TO VIRGINIA, TO THE EXTENT REASONABLY POSSIBLE WHILE STILL ACCOMMODATING THE PERMITTED IMPROVEMENTS. PER THE PLACES29 PLAN, THE BUFFERS ALONG THE ENTIRE FRONTAGE OF THIS DEVELOPMENT SHALL BE FORESTED. NO PROPOSED IMPROVEMENTS SHALL BE ALLOWED WITHIN THE BUFFER AREAS WITH THE EXCEPTION OF UTILITIES, SIGNS APPROVED BY THE COUNTY, AND GRADING,