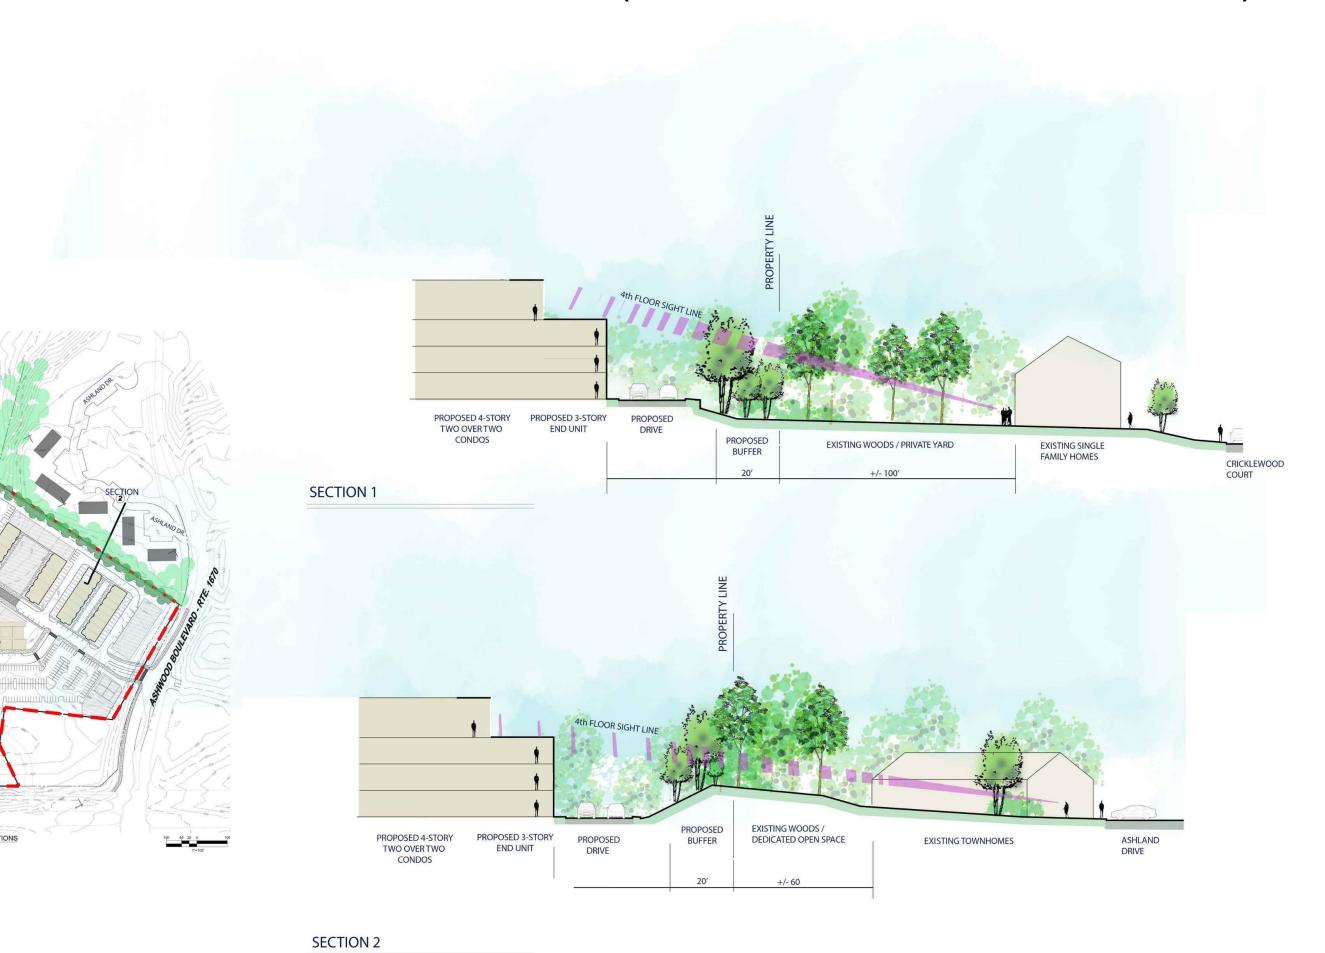

TWO LANDSCAPE BUFFERS. OF DIFFERING WIDTHS. ARE SHOWN ON THE APPLICATION PLAN. THERE IS A 100' BUFFER PROPOSED ALONG SEMINOLE TRAIL (U.S. RTE 29) AND A 20' PERIMETER BUFFER SURROUNDING THE REMAINING SITE. WITHIN BOTH THE 100' AND 20' BUFFERS, THE APPLICANT SHALL MAINTAIN THE EXISTING NATURAL VEGETATION, EXCEPT FOR DISTURBANCE NECESSARY TO ACCOMMODATE IMPROVEMENTS PERMITTED IN THE BUFFERS. IN THE EVENT OF SUCH DISTURBANCE, THE APPLICANT SHALL REPLANT THE AREA WITH A MIX OF DECIDUOUS AND EVERGREEN TREES AND SHRUBS NATIVE TO VIRGINIA, TO THE EXTENT REASONABLY POSSIBLE WHILE STILL ACCOMMODATING THE PERMITTED IMPROVEMENTS. PER THE PLACES29 PLAN, THE BUFFERS ALONG THE ENTIRE FRONTAGE OF THIS DEVELOPMENT SHALL BE FORESTED. NO PROPOSED IMPROVEMENTS SHALL BE ALLOWED WITHIN THE BUFFER AREAS WITH THE EXCEPTION OF UTILITIES, SIGNS APPROVED BY THE COUNTY, AND GRADING,

> INCLUDING RETAINING WALLS TO TIE OUT THE PROPOSED GRADING. ADDITIONALLY, THE 20' PERIMETER BUFFER SHALL ALSO ALLOW USES SUCH AS FENCES, DOG PARKS, PEDESTRIAN/MULTI-USE PATHS, AND SWM FACILITIES.

ALONG THE SOUTHEASTERN BORDER OF THE PROPERTY, THE OWNER SHALL PLANT LOW-MAINTENANCE EVERGREEN TREES WITHIN THE BUFFER IN THOSE AREAS WHERE SUCH PLANTINGS WOULD CONTRIBUTE TO BASIC VISUAL SCREENING OF THE PROPOSED UNITS FROM THE ADJACENT RESIDENCES. ALTERNATIVELY, THE OWNER MAY

CONSTRUCT A 10-FOOT HIGH FENCE ALONG SUCH BORDER, EXCEPT IN THOSE AREAS WHERE A FENCE IS PROHIBITED BY UTILITY EASEMENTS OR OTHER IMPROVEMENTS.

THE RECREATIONAL AREAS SHALL INCLUDE THE RECREATIONAL FACILITIES SPECIFIED BY ZO 4.16.2, EXCEPT IN THE EVENT THAT THIS REQUIREMENT IS MODIFIED BY A SUBSTITUTION REQUEST APPROVED BY THE DIRECTOR OF PLANNING AND COMMUNITY DEVELOPMENT, IN WHICH CASE THE TERMS OF THE SUBSTITUTION REQUEST SHALL CONTROL. WHILE THE SPECIFIC DETAILS OF THE RECREATIONAL FACILITIES HAVE NOT YET BEEN DECIDED, WE ENVISION AMENITIES SUCH AS AN OUTDOOR SWIMMING POOL