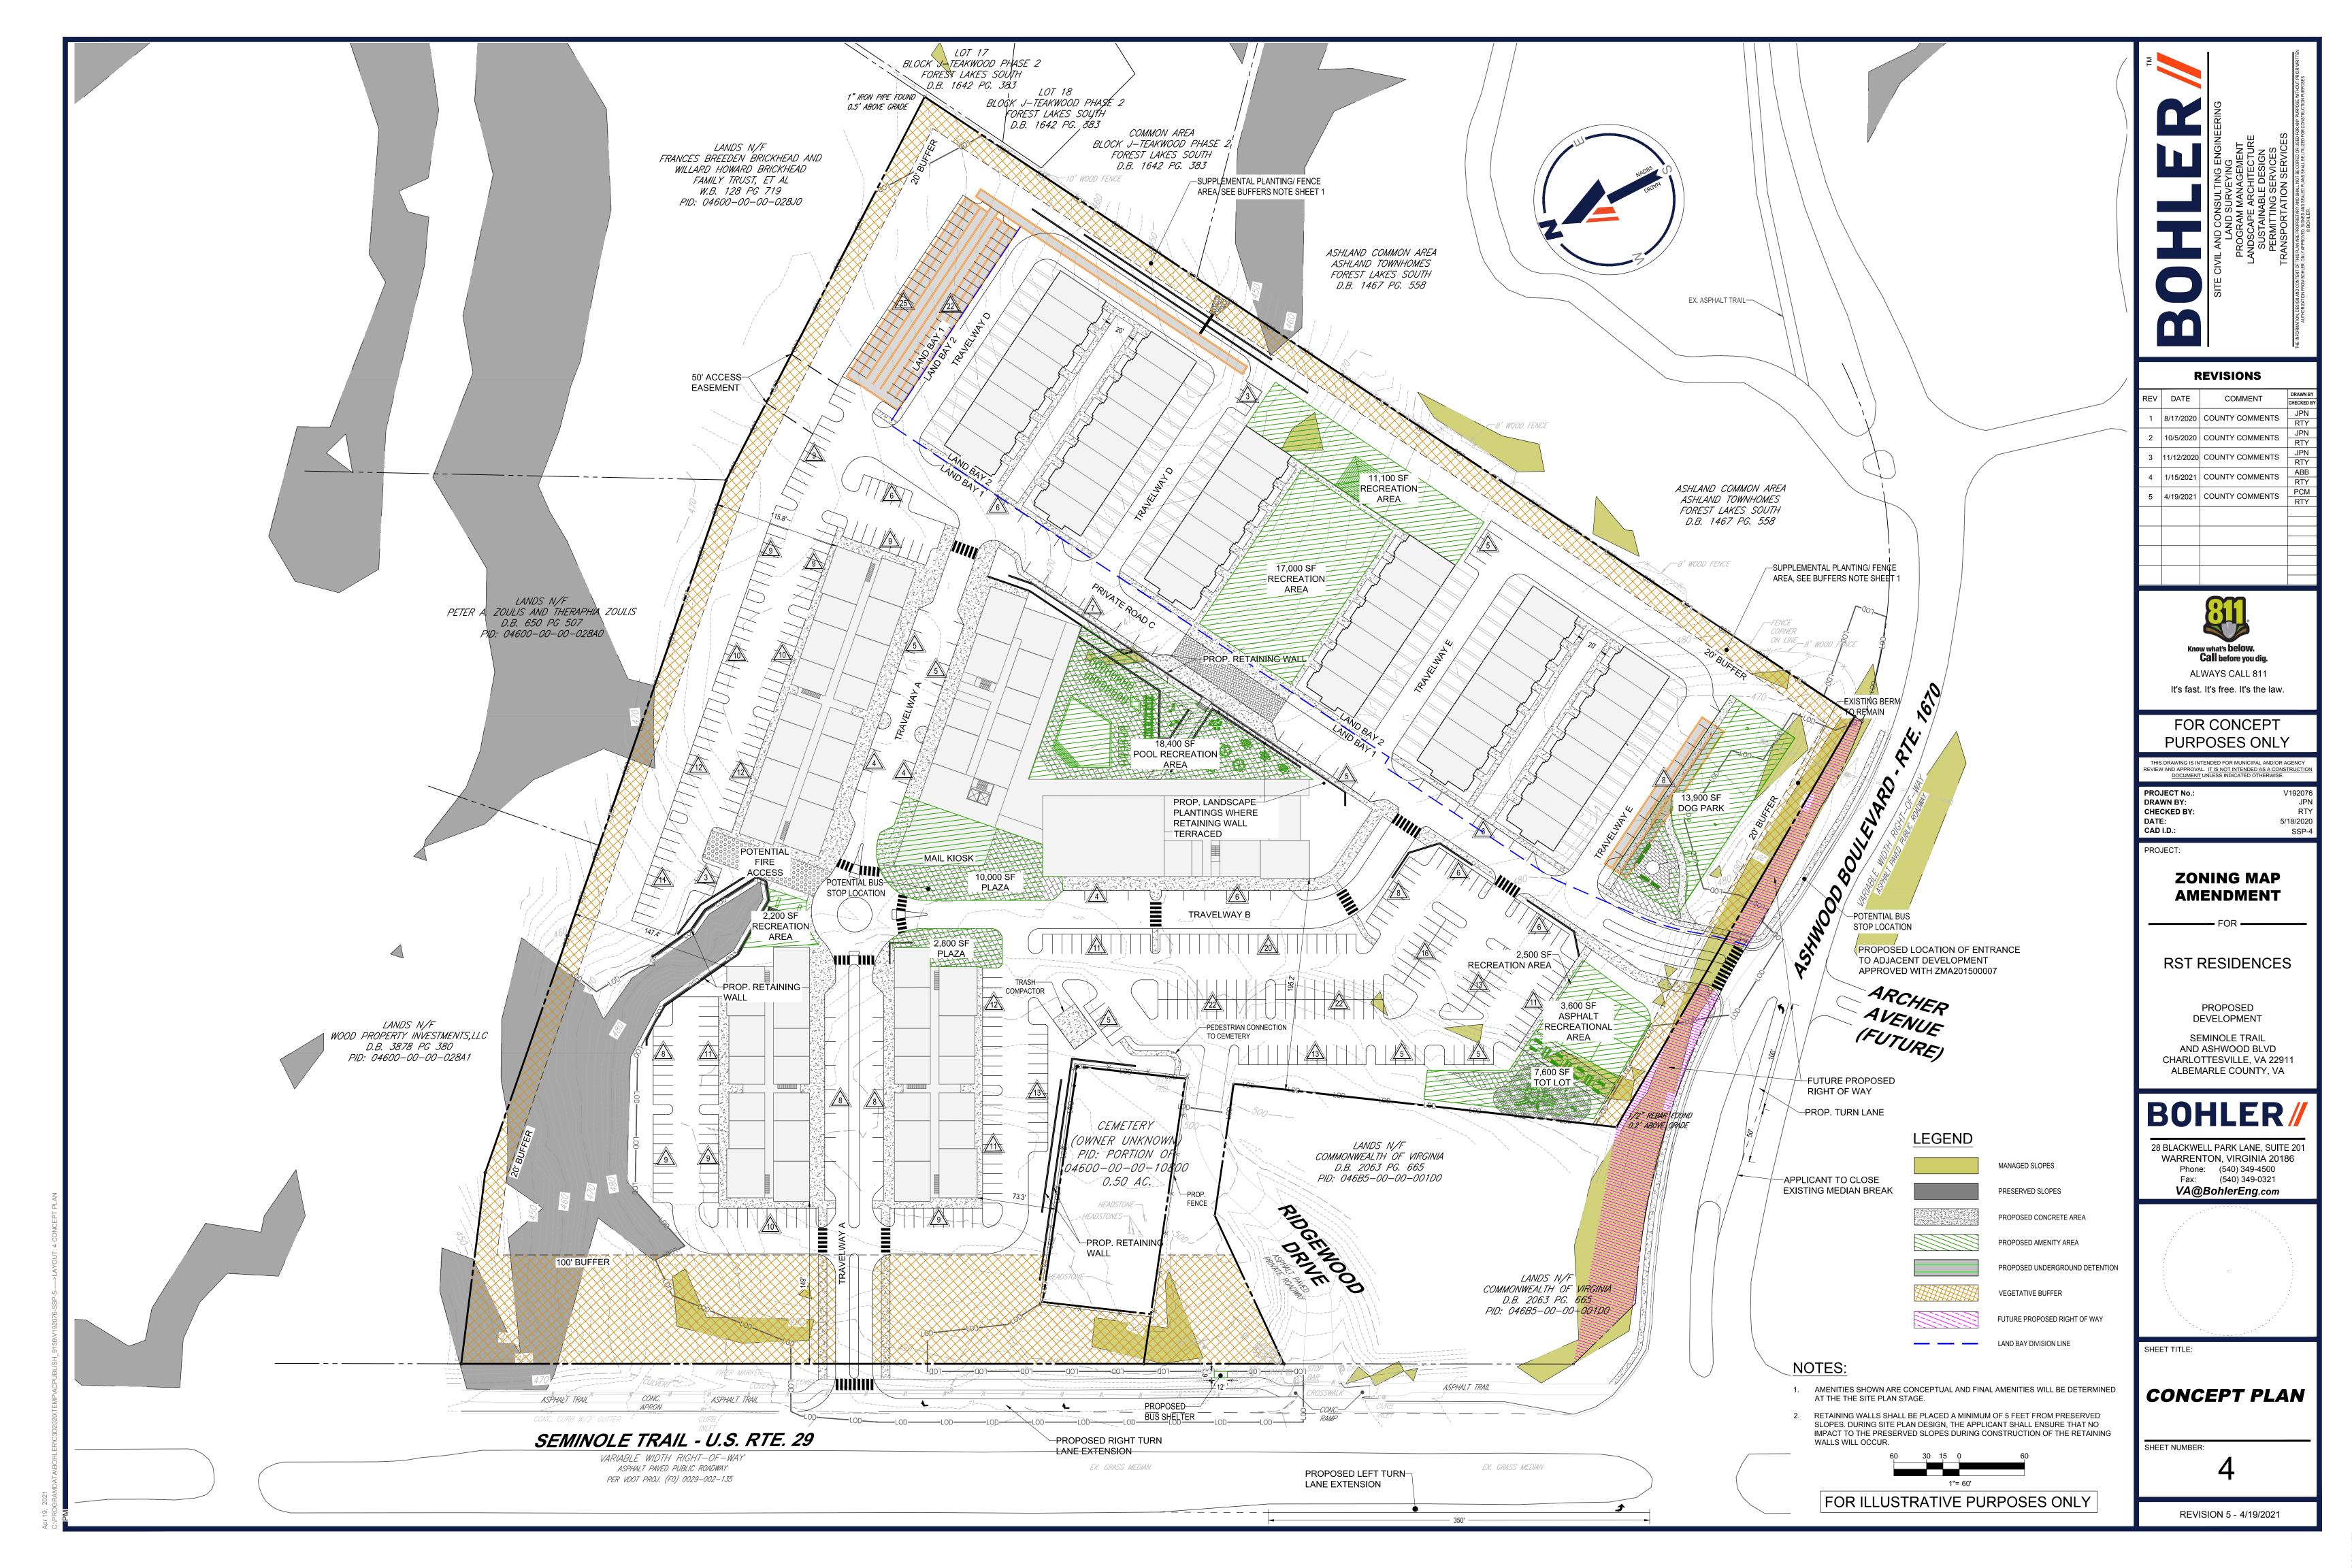

REQUIRED: 0.98 ACRES (42,493 SF) (REQUIRED RECREATIONAL AREA IS 5% OF SITE AREA AS REQUIRED BY ZO 4.16.1) (SITE AREA = 19.51 AC; 19.51 \* 5% = 0.98 AC)

PROPOSED: 2.05 ACRES (89,100 SF)

REQUIREMENTS FOR MULTI-FAMILY RESIDENTIAL

MONUMENT SIGNS SHALL BE REVIEWED DURING THE SITE PLAN PROCESS, AND SHALL NOT BE LESS THAN ONE SIGN PER ENTRANCE. SIGNAGE:

> THE EXISTING SITE CURRENTLY HAS (3) THREE ENTRANCES OFF SEMINOLE TRAIL. ONE ENTRANCE SERVES THE EXISTING MOBILE HOME PARK, AND (2) TWO ENTRANCES SERVE THE EXISTING MOTEL. THE PROPOSED SITE MAINTAINS (3) THREE ENTRANCES, WITH (2) TWO RIGHT IN/ RIGHT OUT ENTRANCES PROPOSED ON SEMINOLE TRAIL, AND A FULL MOVEMENT ENTRANCE PROPOSED ON ASHWOOD BOULEVARD. ALL ROADWAYS AND TRAVELWAYS SHOWN ON THE APPLICATION PLAN SHALL BE: (I) 26' WIDE IN ACCORDANCE WITH THE ALBEMARLE COUNTY FIRE AND RESCUE REGULATIONS FOR FIRE PROTECTION: (II) NAMED IN ACCORDANCE WITH THE ALBEMARLE COUNTY NAMING

AND PROPERTY NUMBERING ORDINANCE, SEC. 7-200, PART B; AND (III) PRIVATELY MAINTAINED SUBJECT TO AN ACCESS AND MAINTENANCE EASEMENT ALLOWING THE PUBLIC TO UTILIZE THE ROADWAYS AND TRAVELWAYS. TO BE CONVEYED AT TIME OF SITE PLAN

TWO LANDSCAPE BUFFERS. OF DIFFERING WIDTHS. ARE SHOWN ON THE APPLICATION PLAN. THERE IS A 100' BUFFER PROPOSED ALONG SEMINOLE TRAIL (U.S. RTE 29) AND A 20' PERIMETER BUFFER SURROUNDING THE REMAINING SITE. WITHIN BOTH THE 100' AND 20' BUFFERS, THE APPLICANT SHALL MAINTAIN THE EXISTING NATURAL VEGETATION, EXCEPT FOR DISTURBANCE NECESSARY TO ACCOMMODATE IMPROVEMENTS PERMITTED IN THE BUFFERS. IN THE EVENT OF SUCH DISTURBANCE, THE APPLICANT SHALL REPLANT THE AREA WITH A MIX OF DECIDUOUS AND EVERGREEN TREES AND SHRUBS NATIVE TO VIRGINIA, TO THE EXTENT REASONABLY POSSIBLE WHILE STILL ACCOMMODATING THE PERMITTED IMPROVEMENTS. PER THE PLACES29 PLAN, THE BUFFERS ALONG THE ENTIRE FRONTAGE OF THIS DEVELOPMENT SHALL BE FORESTED. NO PROPOSED IMPROVEMENTS SHALL BE ALLOWED WITHIN THE BUFFER AREAS WITH THE EXCEPTION OF UTILITIES, SIGNS APPROVED BY THE COUNTY, AND GRADING,

> INCLUDING RETAINING WALLS TO TIE OUT THE PROPOSED GRADING. ADDITIONALLY, THE 20' PERIMETER BUFFER SHALL ALSO ALLOW USES SUCH AS FENCES, DOG PARKS, PEDESTRIAN/MULTI-USE PATHS, AND SWM FACILITIES.

ALONG THE SOUTHEASTERN BORDER OF THE PROPERTY, THE OWNER SHALL PLANT LOW-MAINTENANCE EVERGREEN TREES WITHIN THE BUFFER IN THOSE AREAS WHERE SUCH PLANTINGS WOULD CONTRIBUTE TO BASIC VISUAL SCREENING OF THE PROPOSED UNITS FROM THE ADJACENT RESIDENCES. ALTERNATIVELY, THE OWNER MAY

CONSTRUCT A 10-FOOT HIGH FENCE ALONG SUCH BORDER, EXCEPT IN THOSE AREAS WHERE A FENCE IS PROHIBITED BY UTILITY EASEMENTS OR OTHER IMPROVEMENTS.

THE RECREATIONAL AREAS SHALL INCLUDE THE RECREATIONAL FACILITIES SPECIFIED BY ZO 4.16.2, EXCEPT IN THE EVENT THAT THIS REQUIREMENT IS MODIFIED BY A SUBSTITUTION REQUEST APPROVED BY THE DIRECTOR OF PLANNING AND COMMUNITY DEVELOPMENT, IN WHICH CASE THE TERMS OF THE SUBSTITUTION REQUEST SHALL CONTROL. WHILE THE SPECIFIC DETAILS OF THE RECREATIONAL FACILITIES HAVE NOT YET BEEN DECIDED, WE ENVISION AMENITIES SUCH AS AN OUTDOOR SWIMMING POOL

WITH AN ADJACENT GRILLING AREA/OUTDOOR KITCHEN/SOCIALIZING AREA, A DOG PARK, A FITNESS CENTER, AND A COMMUNITY ROOM. THE SPECIFIC DETAILS AND LOCATIONS OF THE RECREATIONAL FACILITIES WILL BE DETERMINED AT THE SITE PLAN STAGE.