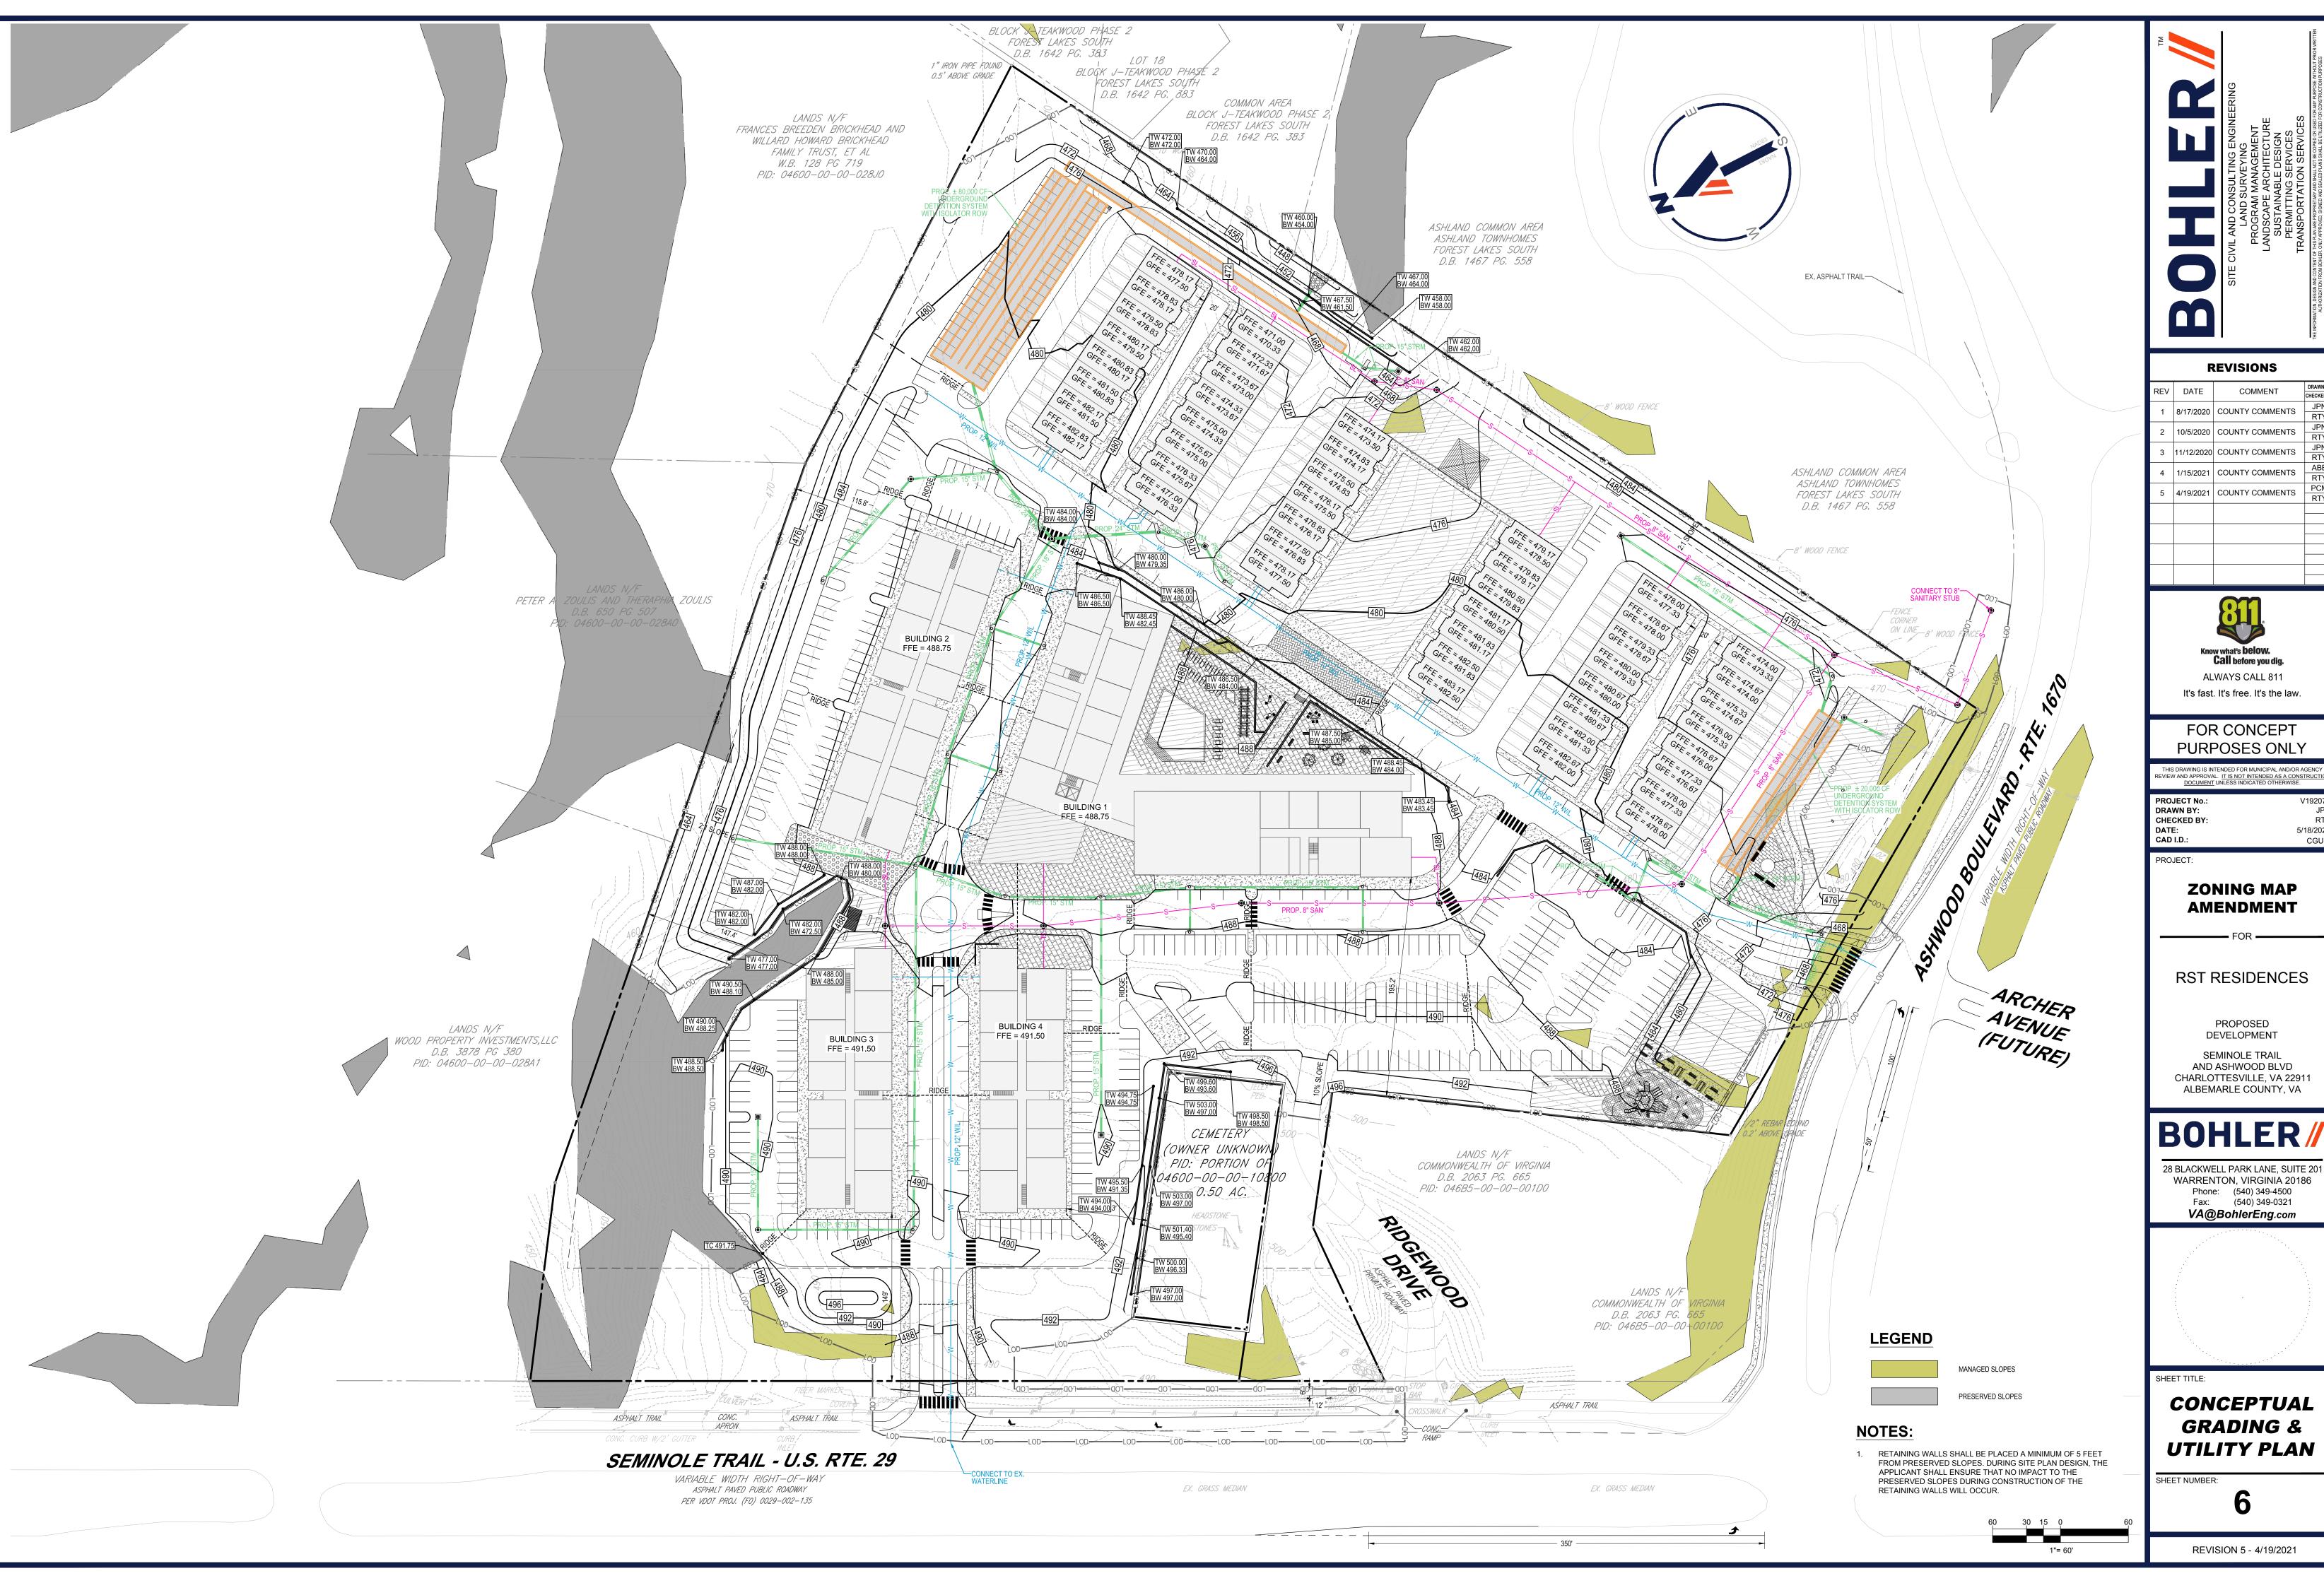

#### CONCEPTUAL **GRADING &**

**ROUNDABOUT VIEW 1** 

**ROUNDABOUT VIEW 2** 

PROPOSED AERIAL CLOSE-UP

MAIN APPROACH 1 (SEMINOLE TRAIL ENTRANCE)

ADJACENT PROPERTY SITE SECTIONS NOT TO SCALE

04.05.2021

EXISTING SITE AERIAL

PROPOSED SITE AERIAL

| REVISIONS |              |                     |            |
|-----------|--------------|---------------------|------------|
| REV       | DATE         | COMMENT             | DRAWN BY   |
| 1 \ L V   | DATE         | OGWINIEITI          | CHECKED BY |
| 1         | 8/17/2020    | COUNTY COMMENTS     | JPN        |
| į         | 0/11/2020    | COOM 1 COMMENTS     | RTY        |
| 2         | 10/5/2020    | COUNTY COMMENTS     | JPN        |
|           | 10/3/2020    | COOM TOOMINILINTS   | RTY        |
| 3         | 11/12/2020   | COUNTY COMMENTS     | JPN        |
| 3         | 1 1/ 12/2020 | COOM I COMMINICIATS | RTY        |
| 4         | 1/15/2021    | COUNTY COMMENTS     | ABB        |
| 4         | 1/13/2021    | COUNTY COMMENTS     | RTY        |
| 5         | 4/19/2021    | COUNTY COMMENTS     | PCM        |
| 5         | 4/19/2021    | COOM 1 COMMENTS     | RTY        |
|           |              |                     |            |
|           |              |                     |            |
|           |              |                     |            |
|           |              |                     |            |
|           |              |                     |            |
|           |              |                     |            |
|           |              |                     |            |
|           |              |                     |            |