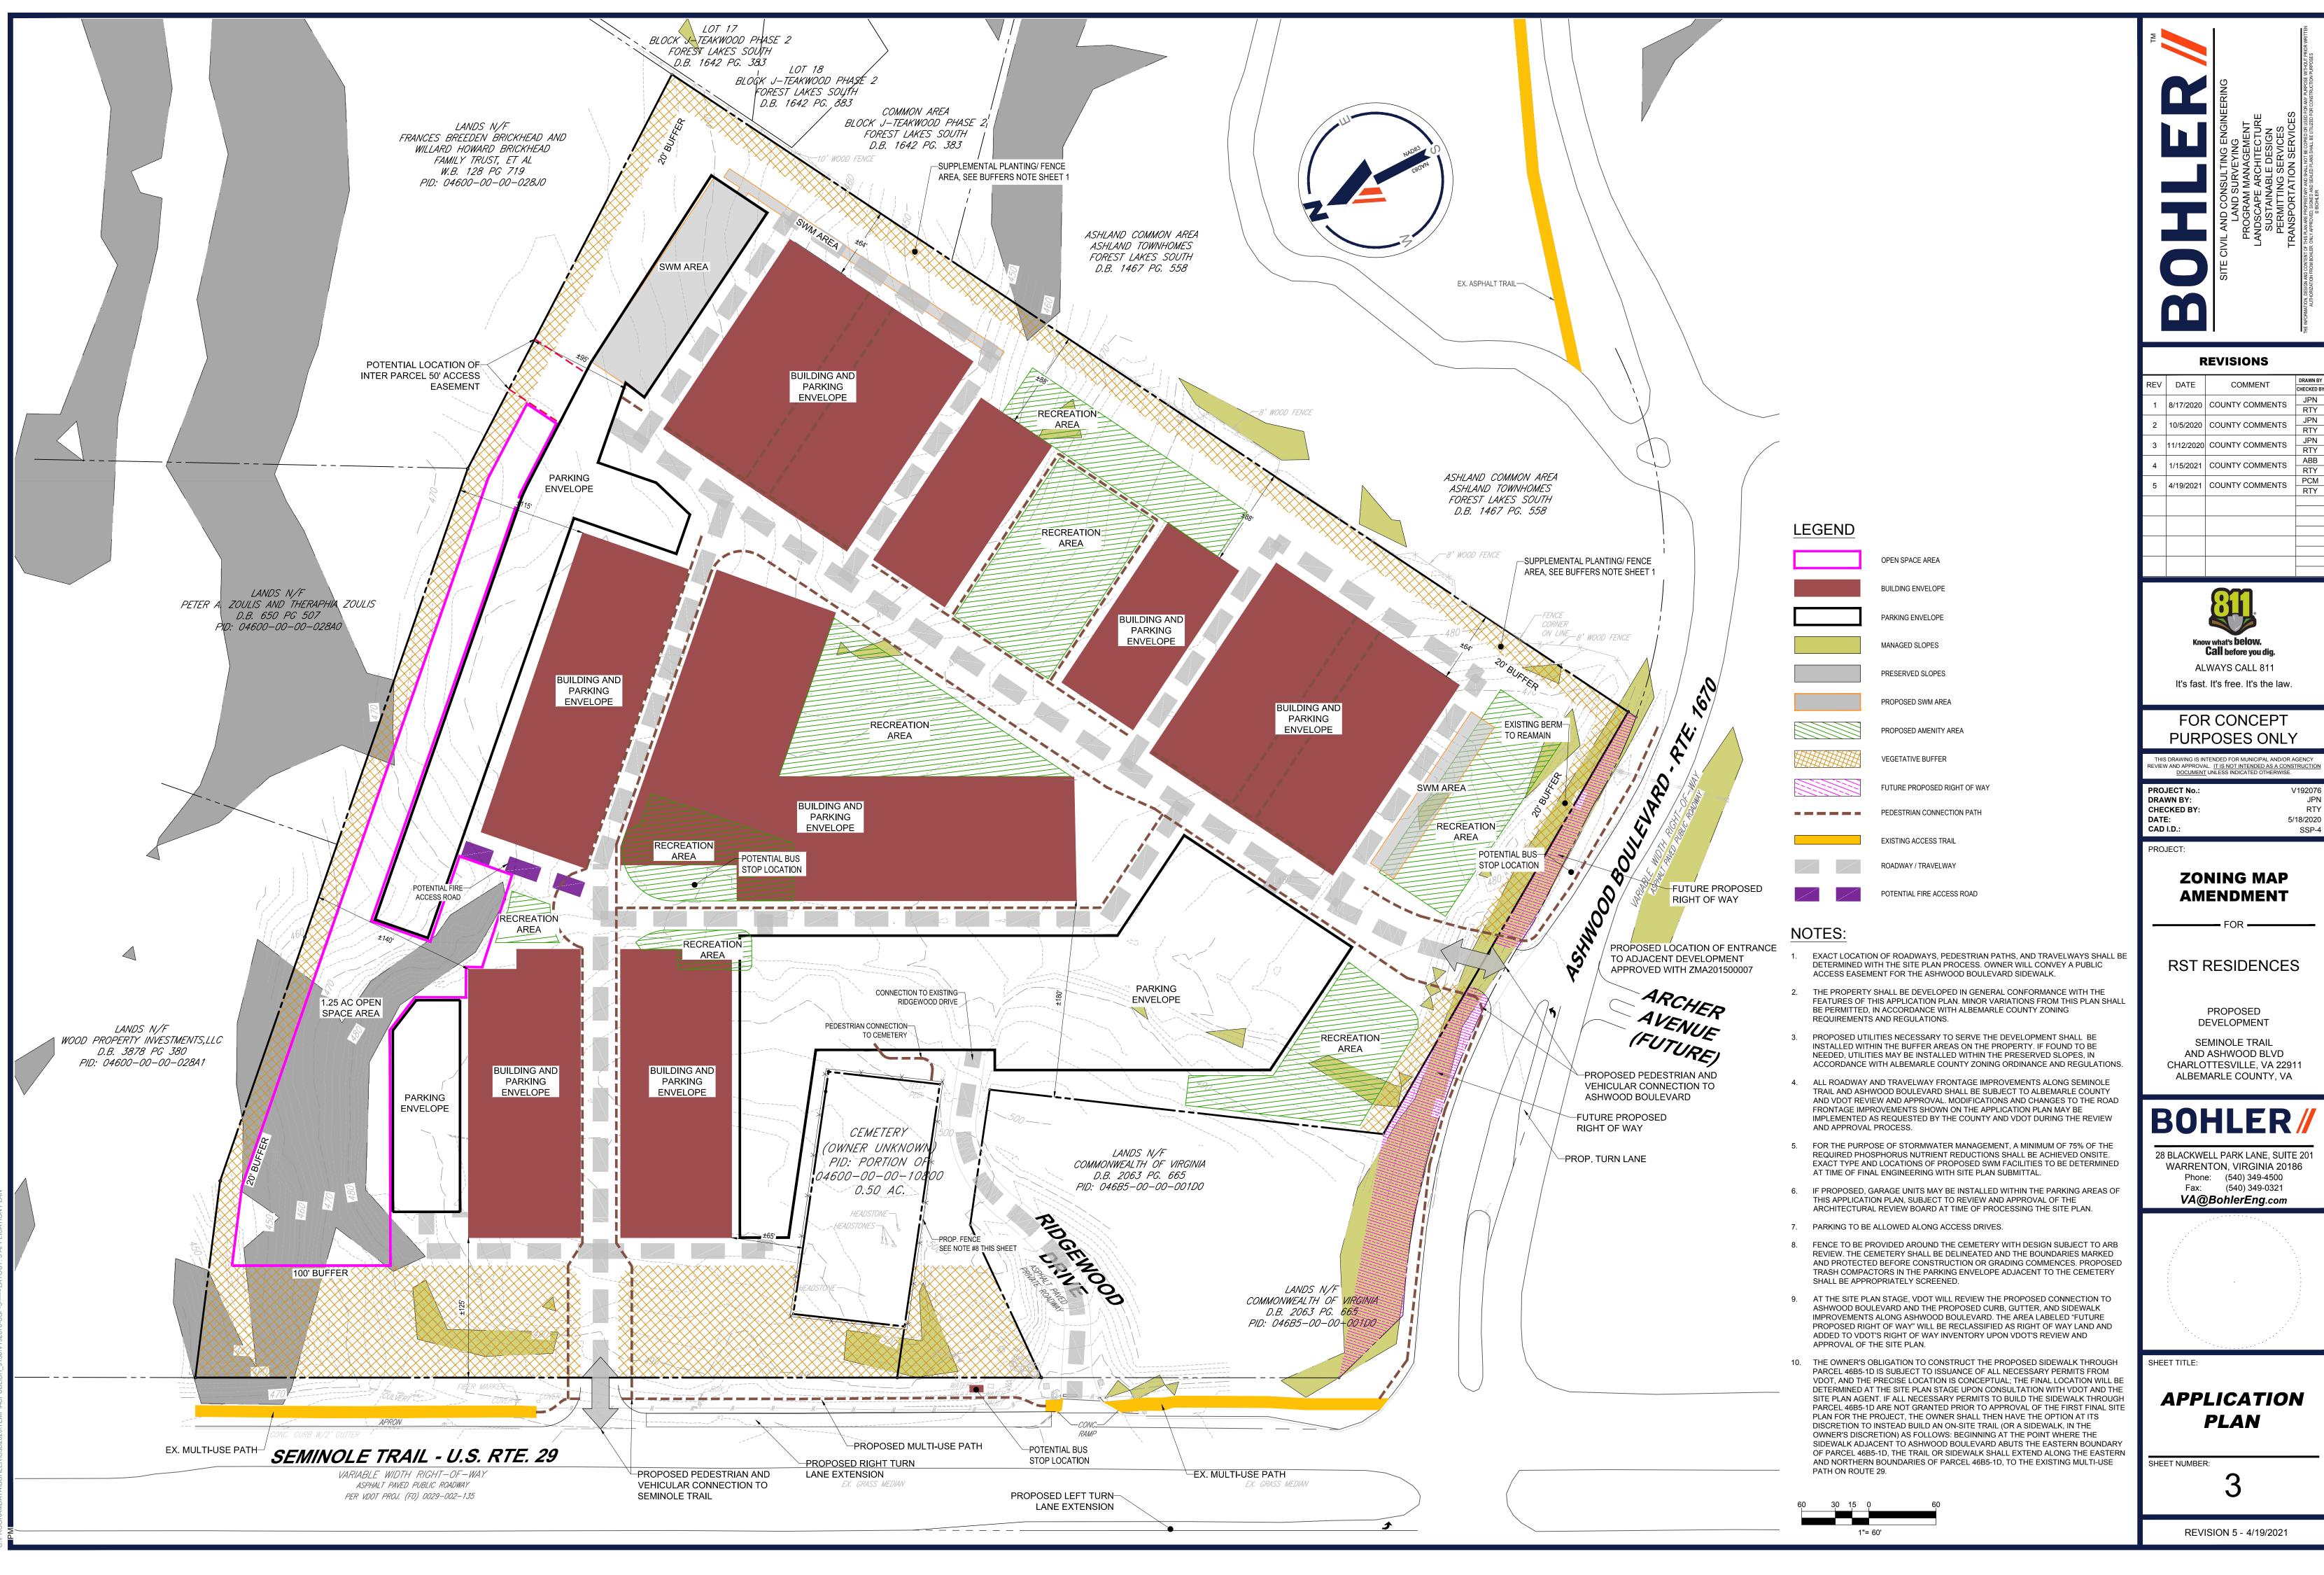

REQUIRED SETBACKS

SEMINOLE TRAIL, LLC C/O RST DEVELOPMENT, LLC

PARCEL IDENTIFICATION: PID 04600-00-00-10900 15.56 AC PID 04600-00-00-10800 3.95 AC

MAGISTERIAL DISTRICT RIVANNA MAGISTERIAL DISTRICT

> **EXISTING** R1 RESIDENTIAL PLANNED RESIDENTIAL DEVELOPMENT (PRD)

> > \*OTHER ZONING OVERLAYS INCLUDE THE ENTRANCE CORRIDOR OVERLAY, AIRPORT IMPACT AREA, AND STEEP SLOPES (MANAGED AND PRESERVED) OVERLAY. PER THE

PROPOSED USE: MULTI-FAMILY RESIDENTIAL

TOTAL RESIDENTIAL UNITS: 340 UNITS MAX

(340 UNITS/19.51 ACRES) = 17.43 UNITS PER ACRE GROSS RESIDENTIAL DENSITY

(340 UNITS/18.60 ACRES) = 18.28 UNITS PER ACRE NET RESIDENTIAL DENSITY

**BUILDING HEIGHT:** 

FRONT: 5 FEET FROM THE RIGHT-OF-WAY OR THE EXTERIOR EDGE OF THE SIDEWALK IF THE SIDEWALK IS OUTSIDE OF THE RIGHT-OF-WAY.

65 FEET MAX. (PRD) THE END UNIT OF EACH ROW OF TOWNHOUSES THAT IS CLOSEST TO ASHLAND TOWNHOMES (ON THE SOUTHEAST SIDE OF THE PROJECT) SHALL NOT

FRONT: FOR EACH STORY THAT BEGINS ABOVE 40 FEFT IN HEIGHT OR FOR EACH STORY ABOVE THE THIRD STORY, WHICHEVER IS LESS, THE MINIMUM STEPBACK SHALL BE A REQUIRED STEPBACKS

\*WAIVER IS CURRENTLY BEING PROCESSED TO MODIFY THE STEPBACK REQUIREMENT FROM THE BUILDINGS AS SHOWN

OPEN SPACE: REQUIRED: 4.88 ACRES MIN. (25%) OPEN AND RECREATIONAL COMMON SPACE (REQ BY PRD ZONING)

> PROPOSED: 2.05 ACRES RECREATIONAL SPACE +2.64 ACRES BUFFER AREA +1.26 ACRES OPEN SPACE AREA

REQUIRED: 0.98 ACRES (42,493 SF) (REQUIRED RECREATIONAL AREA IS 5% OF SITE AREA AS REQUIRED BY ZO 4.16.1) (SITE AREA = 19.51 AC; 19.51 \* 5% = 0.98 AC)

PROPOSED: 2.05 ACRES (89,100 SF)

REQUIREMENTS FOR MULTI-FAMILY RESIDENTIAL

MONUMENT SIGNS SHALL BE REVIEWED DURING THE SITE PLAN PROCESS, AND SHALL NOT BE LESS THAN ONE SIGN PER ENTRANCE. SIGNAGE:

> THE EXISTING SITE CURRENTLY HAS (3) THREE ENTRANCES OFF SEMINOLE TRAIL. ONE ENTRANCE SERVES THE EXISTING MOBILE HOME PARK, AND (2) TWO ENTRANCES SERVE THE EXISTING MOTEL. THE PROPOSED SITE MAINTAINS (3) THREE ENTRANCES, WITH (2) TWO RIGHT IN/ RIGHT OUT ENTRANCES PROPOSED ON SEMINOLE TRAIL, AND A FULL MOVEMENT ENTRANCE PROPOSED ON ASHWOOD BOULEVARD. ALL ROADWAYS AND TRAVELWAYS SHOWN ON THE APPLICATION PLAN SHALL BE: (I) 26' WIDE IN ACCORDANCE WITH THE ALBEMARLE COUNTY FIRE AND RESCUE REGULATIONS FOR FIRE PROTECTION: (II) NAMED IN ACCORDANCE WITH THE ALBEMARLE COUNTY NAMING

AND PROPERTY NUMBERING ORDINANCE, SEC. 7-200, PART B; AND (III) PRIVATELY MAINTAINED SUBJECT TO AN ACCESS AND MAINTENANCE EASEMENT ALLOWING THE PUBLIC TO UTILIZE THE ROADWAYS AND TRAVELWAYS. TO BE CONVEYED AT TIME OF SITE PLAN

TWO LANDSCAPE BUFFERS. OF DIFFERING WIDTHS. ARE SHOWN ON THE APPLICATION PLAN. THERE IS A 100' BUFFER PROPOSED ALONG SEMINOLE TRAIL (U.S. RTE 29) AND A 20' PERIMETER BUFFER SURROUNDING THE REMAINING SITE. WITHIN BOTH THE 100' AND 20' BUFFERS, THE APPLICANT SHALL MAINTAIN THE EXISTING NATURAL VEGETATION, EXCEPT FOR DISTURBANCE NECESSARY TO ACCOMMODATE IMPROVEMENTS PERMITTED IN THE BUFFERS. IN THE EVENT OF SUCH DISTURBANCE, THE APPLICANT SHALL REPLANT THE AREA WITH A MIX OF DECIDUOUS AND EVERGREEN TREES AND SHRUBS NATIVE TO VIRGINIA, TO THE EXTENT REASONABLY POSSIBLE WHILE STILL ACCOMMODATING THE PERMITTED IMPROVEMENTS. PER THE PLACES29 PLAN, THE BUFFERS ALONG THE ENTIRE FRONTAGE OF THIS DEVELOPMENT SHALL BE FORESTED. NO PROPOSED IMPROVEMENTS SHALL BE ALLOWED WITHIN THE BUFFER AREAS WITH THE EXCEPTION OF UTILITIES, SIGNS APPROVED BY THE COUNTY, AND GRADING,

> INCLUDING RETAINING WALLS TO TIE OUT THE PROPOSED GRADING. ADDITIONALLY, THE 20' PERIMETER BUFFER SHALL ALSO ALLOW USES SUCH AS FENCES, DOG PARKS, PEDESTRIAN/MULTI-USE PATHS, AND SWM FACILITIES.

ALONG THE SOUTHEASTERN BORDER OF THE PROPERTY, THE OWNER SHALL PLANT LOW-MAINTENANCE EVERGREEN TREES WITHIN THE BUFFER IN THOSE AREAS WHERE SUCH PLANTINGS WOULD CONTRIBUTE TO BASIC VISUAL SCREENING OF THE PROPOSED UNITS FROM THE ADJACENT RESIDENCES. ALTERNATIVELY, THE OWNER MAY

CONSTRUCT A 10-FOOT HIGH FENCE ALONG SUCH BORDER, EXCEPT IN THOSE AREAS WHERE A FENCE IS PROHIBITED BY UTILITY EASEMENTS OR OTHER IMPROVEMENTS.

THE RECREATIONAL AREAS SHALL INCLUDE THE RECREATIONAL FACILITIES SPECIFIED BY ZO 4.16.2, EXCEPT IN THE EVENT THAT THIS REQUIREMENT IS MODIFIED BY A SUBSTITUTION REQUEST APPROVED BY THE DIRECTOR OF PLANNING AND COMMUNITY DEVELOPMENT, IN WHICH CASE THE TERMS OF THE SUBSTITUTION REQUEST SHALL CONTROL. WHILE THE SPECIFIC DETAILS OF THE RECREATIONAL FACILITIES HAVE NOT YET BEEN DECIDED, WE ENVISION AMENITIES SUCH AS AN OUTDOOR SWIMMING POOL

WITH AN ADJACENT GRILLING AREA/OUTDOOR KITCHEN/SOCIALIZING AREA, A DOG PARK, A FITNESS CENTER, AND A COMMUNITY ROOM. THE SPECIFIC DETAILS AND LOCATIONS OF THE RECREATIONAL FACILITIES WILL BE DETERMINED AT THE SITE PLAN STAGE.