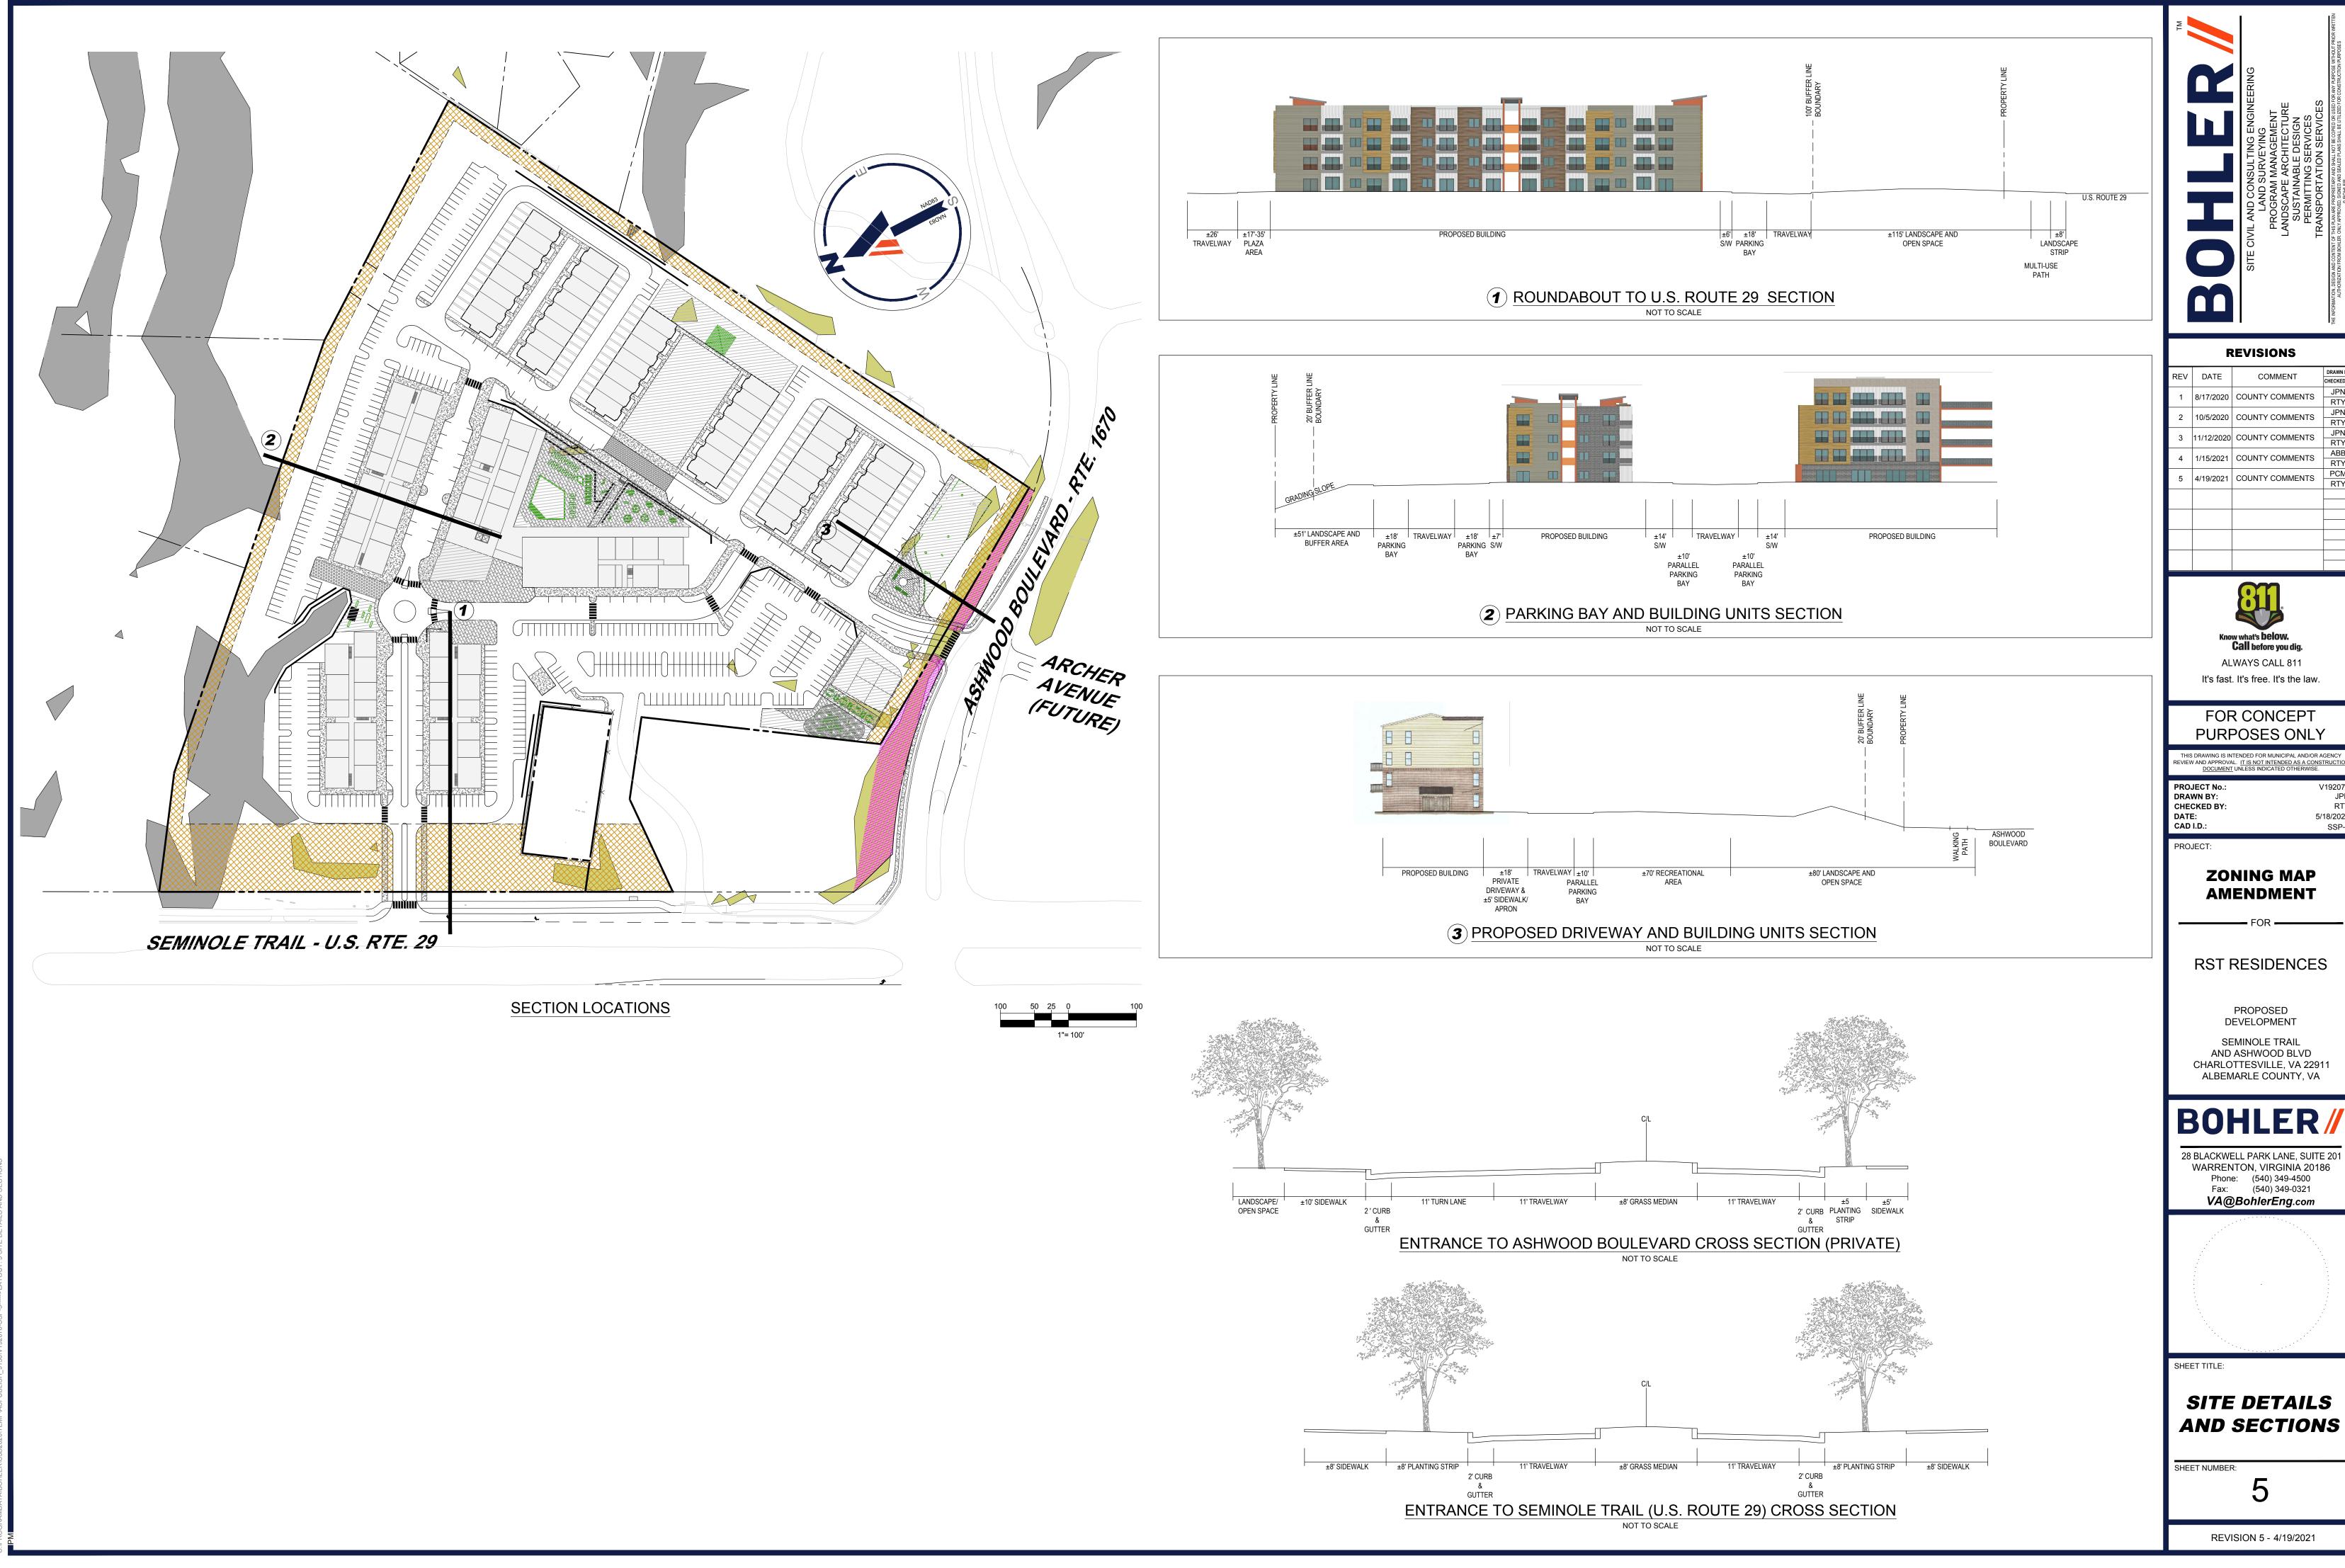

MONUMENT SIGNS SHALL BE REVIEWED DURING THE SITE PLAN PROCESS, AND SHALL NOT BE LESS THAN ONE SIGN PER ENTRANCE. SIGNAGE:

> THE EXISTING SITE CURRENTLY HAS (3) THREE ENTRANCES OFF SEMINOLE TRAIL. ONE ENTRANCE SERVES THE EXISTING MOBILE HOME PARK, AND (2) TWO ENTRANCES SERVE THE EXISTING MOTEL. THE PROPOSED SITE MAINTAINS (3) THREE ENTRANCES, WITH (2) TWO RIGHT IN/ RIGHT OUT ENTRANCES PROPOSED ON SEMINOLE TRAIL, AND A FULL MOVEMENT ENTRANCE PROPOSED ON ASHWOOD BOULEVARD. ALL ROADWAYS AND TRAVELWAYS SHOWN ON THE APPLICATION PLAN SHALL BE: (I) 26' WIDE IN ACCORDANCE WITH THE ALBEMARLE COUNTY FIRE AND RESCUE REGULATIONS FOR FIRE PROTECTION: (II) NAMED IN ACCORDANCE WITH THE ALBEMARLE COUNTY NAMING

AND PROPERTY NUMBERING ORDINANCE, SEC. 7-200, PART B; AND (III) PRIVATELY MAINTAINED SUBJECT TO AN ACCESS AND MAINTENANCE EASEMENT ALLOWING THE PUBLIC TO UTILIZE THE ROADWAYS AND TRAVELWAYS. TO BE CONVEYED AT TIME OF SITE PLAN

TWO LANDSCAPE BUFFERS. OF DIFFERING WIDTHS. ARE SHOWN ON THE APPLICATION PLAN. THERE IS A 100' BUFFER PROPOSED ALONG SEMINOLE TRAIL (U.S. RTE 29) AND A 20' PERIMETER BUFFER SURROUNDING THE REMAINING SITE. WITHIN BOTH THE 100' AND 20' BUFFERS, THE APPLICANT SHALL MAINTAIN THE EXISTING NATURAL VEGETATION, EXCEPT FOR DISTURBANCE NECESSARY TO ACCOMMODATE IMPROVEMENTS PERMITTED IN THE BUFFERS. IN THE EVENT OF SUCH DISTURBANCE, THE APPLICANT SHALL REPLANT THE AREA WITH A MIX OF DECIDUOUS AND EVERGREEN TREES AND SHRUBS NATIVE TO VIRGINIA, TO THE EXTENT REASONABLY POSSIBLE WHILE STILL ACCOMMODATING THE PERMITTED IMPROVEMENTS. PER THE PLACES29 PLAN, THE BUFFERS ALONG THE ENTIRE FRONTAGE OF THIS DEVELOPMENT SHALL BE FORESTED. NO PROPOSED IMPROVEMENTS SHALL BE ALLOWED WITHIN THE BUFFER AREAS WITH THE EXCEPTION OF UTILITIES, SIGNS APPROVED BY THE COUNTY, AND GRADING,